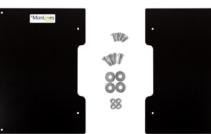

### 1. Scope of delivery

Please check the scope of delivery for completeness upon receipt of the product. The scope of delivery includes 2 x adapter plates, 4 x screws M4x14, 4 x screws M4x12, 4 x nuts M4 and 4 x washers.

**Note**: The nuts and washers can be used optionally to protect the TV set / VESA adapter from signs of wear.