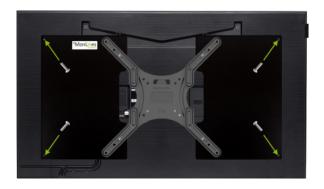

#### 3. Mounting the adapter with VESA mount on the TV

Mount the adapter to the TV using the 4 M4x14 screws. Tighten the screws firmly, but not too tightly.

You can then attach the TV to the TV mount using the mounted VESA mount.