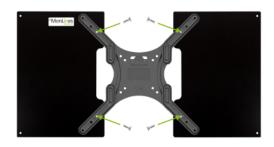

#### 2. Attach the adapter plates to a VESA mount

Mount the adapter plates to the 200x200 mm threaded holes of the VESA holder using the 4 M4x12 screws.

**Note**: The VESA holder is not included in the scope of delivery. This is supplied with your chosen TV mount. When selecting the monitor mount, make sure that it has a VESA mount of 200x200.