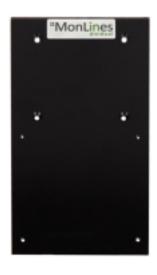

## **Description**

With the MonLines VESA adapter for Samsung C32F39, your Samsung Curved monitor can be easily attached to a VESA-compatible monitor mount. The adapter plate creates a VESA mount of 100x100 mm. Thanks to the enclosed screws and spacers, mounting on the back of the screen is quick and easy.

With the help of the VESA adapter, the Samsung 32-inch curved display can be attached to a monitor wall mount or table mount with a swivel arm, for example. The MonLines V070 VESA adapter is made of robust steel with a high-quality powder coating in black.

## **Key features**

Mounting: Screw mounting

Installation material: Including 4 screws + 4 spacers

VESA standard: 100x100 mm

Material: Steel with high quality powder coating

Suitable for: Samsung C32F39

Finish: Black