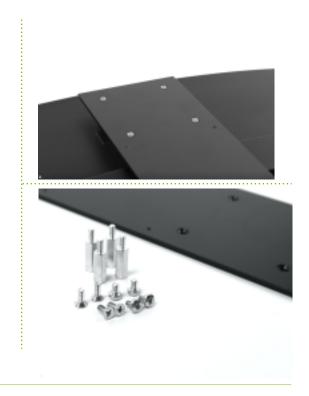

## **Description**

With the MonLines VESA adapter for Samsung C32F39, your Samsung Curved monitor can be easily attached to a VESA-compatible monitor mount. The adapter plate creates a VESA mount of 100x100 mm. Thanks to the enclosed screws and spacers, mounting on the back of the screen is quick and easy.

## **Key features**

Mounting: Screw mounting

Installation material: Including 4 screws + 4 spacers

VESA standard: 100x100 mm

Material: Steel with high quality powder coating

Suitable for: Samsung C32F39

Finish: Black