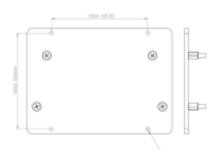

## Description

With the MonLines VESA adapter for Samsung S32R754, your Samsung Space monitor can be easily attached to a VESA-compatible monitor mount. The Vesa adapter plate has the VESA standard 100x100 mm.

## Key features

Mounting: VESA standard: Material: Suitable for: Screw mounting 100x100 mm Steel with high quality powder coating Samsung S32R754, 32 inches

MonLines Am Marienhof 8 22880 Wedel, Germany Tel.: +49 (0) 4103 - 90387 - 00 Fax: +49 (0) 4103 - 90387 - 11 E-Mail: info@monlines.com www.monlines.com