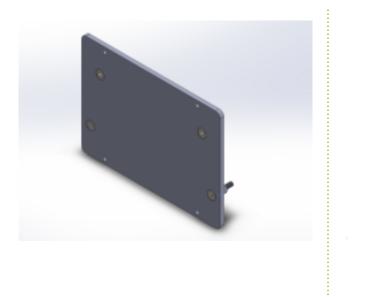

## Description

With the MonLines VESA adapter for Samsung S32R754, your Samsung Space monitor can be easily attached to a VESA-compatible monitor mount. The Vesa adapter plate has the VESA standard 100x100 mm.

With the help of the Vesa adapter, the Samsung 32-inch monitor can be attached to a height-adjustable monitor wall mount or a swivelling table mount, for example. The MonLines VESA adapter is made of robust steel with a high-quality powder coating.