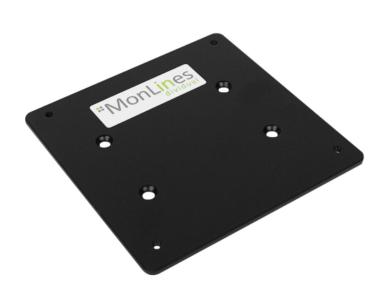

## Description

The MonLines VESA adapter V067 perfectly sets the scene for the Samsung C43J890DKU curved gaming monitor. The VESA adapter plate makes it possible to combine the 43-inch curved monitor with a monitor mount that has the VESA standard 100x100 mm. The Vesa plate is attached to the back of the Samsung monitor to create a VESA mount of 100x100 mm. This makes the 43-inch gaming monitor compatible with any 100x100 mm VESA-capable monitor mount.

The MonLines VESA adapter, specially made for the Samsung VESA C43J890DKU, is screwed onto the monitor using 4 screws and allows it to be mounted on VESA-compatible screen mounts. Whether monitor wall mount, monitor column mount or display desk mount, there are no limits to the possible combinations.

## **Key features**

Mounting: Screw mounting

Installation material: Including 4 screws + 4 spacers

VESA standard: 100x100 mm

Material: Steel with high quality powder coating

Suitable for: Samsung C43J890DKU