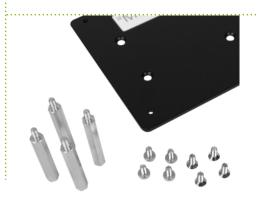

## **Key features**

Mounting: Screw mounting

Installation material: Including 4 screws + 4 spacers

VESA standard: 100x100 mm

Material: Steel with high quality powder coating

Suitable for: Samsung C43J890DKU