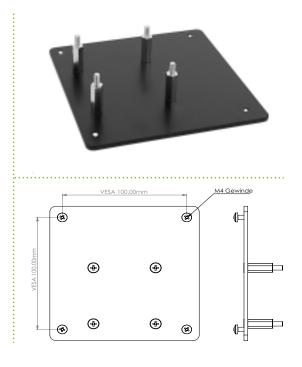

## **Description** \_

The MonLines V062 VESA adapter mount converts the Samsung monitor LC27FG70FQ into a VESA compliant hole patterns of 100x100 mm. Due to this adapter he curved monitor is compatible with any 100x100 mm VESA-standard monitor mount. Whether flatscreen wall mount, monitor stand or ceiling mount - there are no limits for possible combinations.

The MonLines VESA adapter mount is specially manufactured for the Samsung LC27FG70FQ by using 4 screws for any VESA-compliant mount.

## Key features .

Installation: VESA standard: Material: Suitable for: Finish: Screw-on mounting 100x100 mm Steel with high quality powder coating Samsung LC27FG70FQ, 27" Black

MonLines Am Marienhof 8 22880 Wedel, Germany Tel.: +49 (0) 4103 - 90387 - 00 Fax: +49 (0) 4103 - 90387 - 11 E-Mail: info@monlines.com www.monlines.com