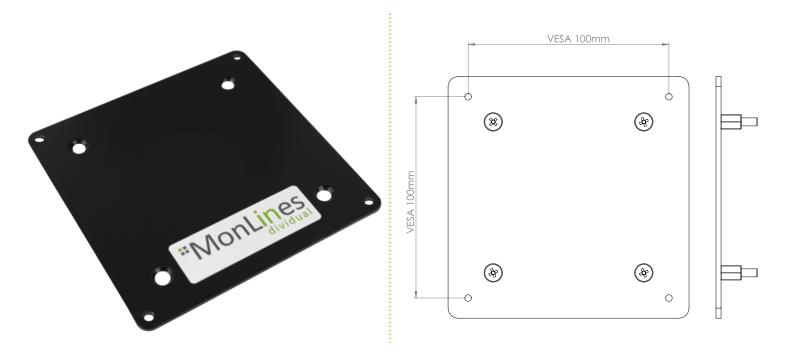

## Description

The MonLines VESA adapter V061 is designed for the Samsung C27RG50FQU curved monitor. The VESA adapter plate enables the expansion of the VESA mount from 75x75 to 100x100 mm for the Samsung C27RG50FQU monitor. The adapter will be attached to the back of the Samsung monitor, so that a VESA compliant hole pattern of 100x100 mm is adapted. The 27-inch curved monitor is compatible with any 100x100 mm VESA-compatible flatscreen mount with using this adapter.

The MonLines VESA adapter specially for the Samsung C27RG50FQU is screwed to the monitor using 4 screws. There are no limits to the combination options, whether it is a monitor wall mount, a monitor column cart, a monitor stand or ceiling mount.

## **Key features**

Mounting: Screw-on

VESA Standard: 75x75, 100x100 mm

Material: Steel with high-quality powder coating

Suitable for: Samsung C27RG50FQU 27 inch

Finish: Black