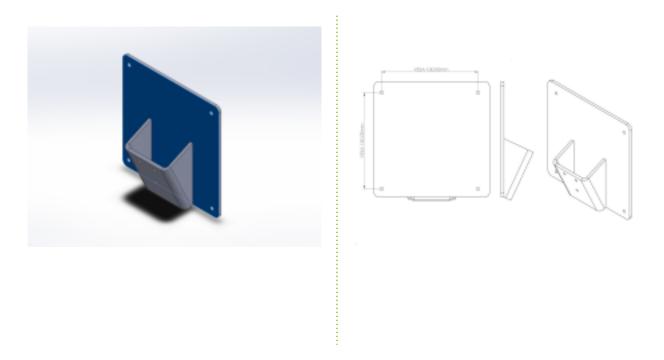

## Description

With the MonLines VESA adapter for Samsung S20A550H S23A550H S27A550H your Samsung gaming monitor with 20 inch, 23 inch or 27 inch can be easily attached to a VESA-compatible monitor mount. The adapter plate has a VESA mount of 100x100 mm.

The Samsung SyncMaster monitor can be attached to a monitor wall mount, a table mount or a column, for example, with the help of the adapter. The MonLines VESA adapter is made of robust steel with a high-quality powder coating.

## **Key features**

Mounting: VESA standard: Material: Suitable for: Screw mounting 100x100 mm Steel with high quality powder coating Samsung S20A550H 20 inch, Samsung S23A550H 23 inch, Samsung S27A550H 27 inch