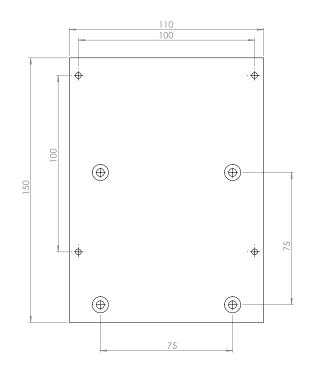

## Description

The MonLines V008 VESA adapter extends the 75x75 mm VESA pattern of your Samsung S24F356F TV to a 100x100 mm pattern so that you can combine your flatscreen with any 100x100 mm VESA-capable monitor bracket.

Whether wall mounting, column mounting or monitor stand - your imagination has no limits! Simply screw the VESA adapter, specially designed for a S24F356F Samsung TV, onto the existing 75x75 mm tapped holes on the back of the TV and extend the VESA pattern to 100x100 mm.

## Key features

Mounting: VESA adapter VESA standard: 100x100 mm

Suitable for: Samsung S24F356F

Finish: Black