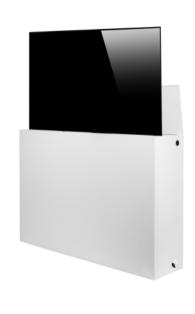

## Description

The MonLines SIDES SideBoard cabinet series with TV Lift can accommodate TV sets from 42" to 75". The motorized monitor mount is equipped with a lift technology and allows the display to move out of the TV with one touch. When not in use, the TV set is lowered into the cabinet by the lift and hidden. The complete technology is inside the MonLines SideS cabinet. With the Multimedia SideBoard you decide when the AV technology should be visible - simply at the touch of a button, quickly and quietly. This stylish SideBoard realises sophisticated and representative room concepts in all areas, such as educational institutions, conference rooms, museums or in the living room at home. MonLines - For your individual needs in life & business.

## **Key features**

Models / display sizes: SIDES55 (42" to 55") | SIDES65 (42" to 65") | SIDES75 (42" to 75")

VESA standard: 100x100 to 400x400 mm (42" to 65"), 100x100 to 600x400 mm (42" to 75")

In housing: 4-way power strip