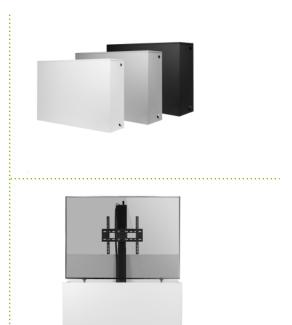

Dimensions (WxHxD): 1300 x 890 x 324 | 1640 x 1000 x 324 | 1848 x 1069 x 324 mm

Standard Colours: White | Grey | Black/Anthracite

## **Key features**

Models / display sizes: SIDES55 (42" to 55") | SIDES65 (42" to 65") | SIDES75 (42" to 75")

VESA standard: 100x100 to 400x400 mm (42" to 65"), 100x100 to 600x400 mm (42" to 75")

In housing: 4-way power strip