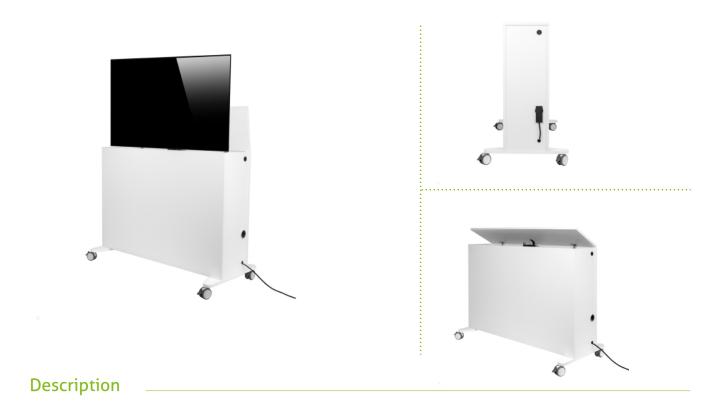

## MonLines SIDEB TV SideBoard with motorized lift

The compact and mobile MonLines SIDEB TV SideBoard is equipped with an electric lift and is perfect for presentations, conferences or educational institutions where TV equipment / TVs are used in different rooms. The mobile TV furniture is available for screen sizes from 42 to 86 inches. Thanks to the VESA standard mount, TVs can be easily mounted on the TV lift.

The lift technology allows the display to move out of the TV unit automatically via remote control or smartphone app. When not in use, the TV set is parked in the housing by the lift.

## **Key features**

Display sizes: SIDEB55 (42" to 55") | SIDEB65 (42" to 65") | SIDEB75 (42" to 75") |

SIDEB86 (77" to 86")

VESA standard: 100x100 to 400x400 mm (42" to 65"), 100x100 to 600x400 mm (42" to

75"), 800x600 mm (77" to 86")

Castors: With brake function

Cabinet: 4-fold socket strip + cable drum with 5 m cable & autm. pull-out

Connections / ports: Optional USB, HDMI, CAT6, TV coaxial connector (SAT), cable TV, socket 220 V

Modular system: Corpus / body are available in various colours according to customer requirements

Lift system: With 100 cm lifting height Feature: Removable front panel