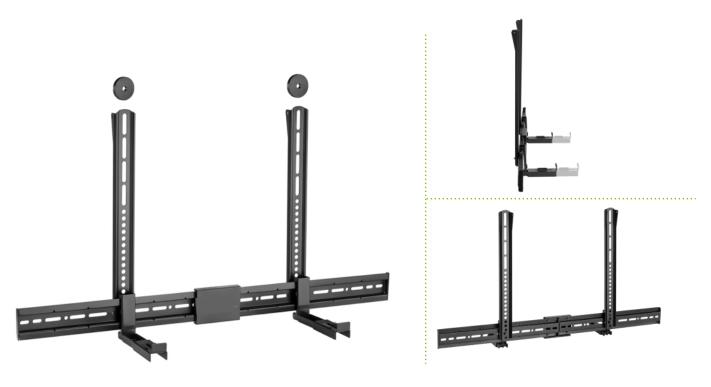

## **Description**

The MonLines SBH002 versatile TV soundbar mount is the ideal solution for any home cinema setup. It is compatible with a wide range of soundbars with a depth of 8.6 to 15.5 cm. The soundbar holder is compatible with most soundbar models. It also fits perfectly with televisions with a VESA standard of up to 800x400 mm. The flexibility of the bracket makes it possible to mount the soundbar both above and below the TV, depending on your preferences for an optimal sound experience. In addition, the soundbar bracket offers a practical alternative to wall mounting by attaching it directly to the TV without the need for mounting holes in the wall. Thanks to the positioning, the soundbar automatically rotates in the same direction as the TV for a synchronised sound experience. If required, the bracket can also be fixed to the wall.

## Key features

Mounting: Via the VESA mounting holes of the TV

Can also be mounted in combination with a wall bracket

VESA standard: 200x200, 300x200, 300x300, 400x200,

400x300, 400x400, 600x200, 600x400, 800x400 mm

Material: Steel with high-quality powder coating

Max. load capacity: 15 kg

Depth soundbar: 86 - 155 mm

Finish: Black