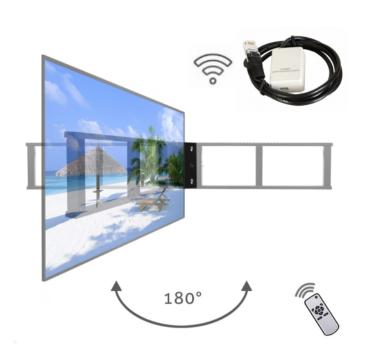

## Description

Televisions with a screen diagonal of up to 75 inch and a maximum weight of 40 kg can be mounted on the electric TV wall mount with WLAN from MonLines. For optimum adjustment of the individual viewing angle, it can be swiveled 90° to the left or right and tilted manually by +/- 7 degrees. When fully retracted, the distance to the wall is only 82 mm. No additional remote control is required for control, as the TV wall bracket is compatible with the existing TV remote control. A preferred angle can also be programmed on the remote control, which can be recalled later at the touch of a button. Built-in collision protection protects the motorized TV wall holder from any damage. Alternatively, the mySwing MSM12 mount can also be used via smartphone or smart home voice assistants such as Amazon Alexa and Google Home thanks to the Wi-Fi adapter supplied. To use the control function, simply download the free wBox app from Google Play or the App Store.

## **Key features**

Screen size: 32 - 75 inch

VESA mount: 100x100, 100x200, 200x100, 200x200, 200x300, 200x400, 300x200,

300x300, 400x200, 400x300, 400x400, 600x200, 600x300, 600x400 mm

Load capacity: 40 kg
Swivel range: 180°
Tilt: +/- 7°
Electrical: Yes

Control: TV remote control / WLAN

Finish: Black