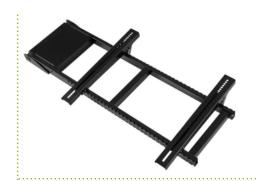

## Description

Televisions with a screen diagonal of up to 75 inch and a maximum weight of 40 kg can be mounted on the electric TV wall mount with WLAN from MonLines. For optimum adjustment of the individual viewing angle, it can be swiveled 90° to the left or right and tilted manually by +/- 7 degrees. When fully retracted, the distance to the wall is only 82 mm. No additional remote control is required for control, as the TV wall bracket is compatible with the existing TV remote control. A preferred angle can also be programmed on the remote control, which can be recalled later at the touch of a button. Built-in collision protection protects the motorized TV wall holder from any damage. Alternatively, the mySwing MSM12 mount can also be used via smartphone or smart home voice assistants such as Amazon Alexa and Google Home thanks to the Wi-Fi adapter supplied. To use the control function, simply download the free wBox app from Google Play or the App Store.

## **Key features**

Screen size: 32 - 75 inch

VESA mount: 100x100, 100x200, 200x100, 200x200, 200x300, 200x400, 300x200,

300x300, 400x200, 400x300, 400x400, 600x200, 600x300, 600x400 mm

Load capacity: 40 kg
Swivel range: 180°
Tilt: +/- 7°
Electrical: Yes