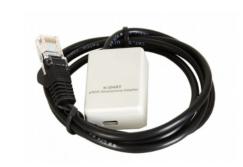

## Description

Televisions with a screen diagonal of up to 75 inch and a maximum weight of 40 kg can be mounted on the electric TV wall mount with WLAN from MonLines. For optimum adjustment of the individual viewing angle, it can be swiveled 90° to the left or right and tilted manually by +/- 7 degrees. When fully retracted, the distance to the wall is only 82 mm. No additional remote control is required for control, as the TV wall bracket is compatible with the existing TV remote control. A preferred angle can also be programmed on the remote control, which can be recalled later at the touch of a button. Built-in collision protection protects the motorized TV wall holder from any damage. Alternatively, the mySwing MSM12 mount can also be used via smartphone or smart home voice assistants such as Amazon Alexa and Google Home thanks to the Wi-Fi adapter supplied. To use the control function, simply download the free wBox app from Google Play or the App Store.