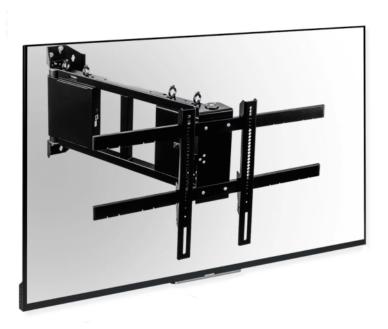

## Description

Televisions with a screen diagonal of up to 75 inches and a maximum weight of 35 kg can be mounted on the electric swivel TV wall mount from MonLines (MSM11). It can be swiveled 65° to the left or right for optimum adjustment of the individual viewing angle. When fully retracted, the distance between the flat TV mount and the wall is only around 9 cm. In addition, up to 2 preferred viewing angles can be programmed on the enclosed IR remote control and recalled later at the simple press of a button. Alternatively, the TV wall bracket can be controlled with almost any standard (infrared) TV remote control and, with the help of the separately available MonLines MSM07 WLAN adapter, also via smartphone or smart home applications such as Amazon Alexa and Google Home. Built-in collision protection protects the motorized TV wall holder from any damage. Integrated cable routing creates a tidy overall appearance.

## **Key features**

Screen size: 40 - 75 inch

VESA mount: 200x200 - 600x400

Load capacity: 35 kg Swivel range: +/- 65°

Wall distance: 91,5 - 692 mm

Length of swivel arm: 980 mm

Electrical: Yes, incl. remote control with memory function Safety: Collision protection, overheating protection