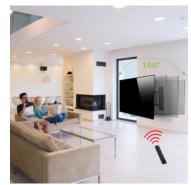

## Description

The electric swivel TV wall mount from MonLines automatically moves your TV to the appropriate position at the touch of a button. The TV swivel arm can be comfortably adjusted in a range of 160°. Up to 2 positions can be stored on the remote control. The mount is suitable for screens from 65 to 75 inches and has a max. load capacity of 55 kg.