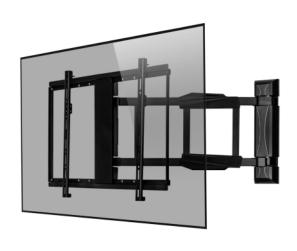

## Description

The electric swivel TV wall mount from MonLines automatically moves your TV to the appropriate position at the touch of a button. The TV swivel arm can be comfortably adjusted in a range of 160°. Up to 2 positions can be stored on the remote control. The mount is suitable for screens from 65 to 75 inches and has a max. load capacity of 55 kg.

The integrated cable management ensures a neat routing of the device cables. With the help of the enclosed installation material, the extendable TV wall mount is easily and quickly attached.

## **Key features**

Screen size: 65 - 75 inch

VESA mount: 100x100, 200x100, 200x200, 300x200, 300x300, 400x200, 400x300,

400x400, 600x400

Load capacity: 55 kg Swivel range: 160°

Wall distance: 68 - 868 mm Length of swivel arm: 800 mm