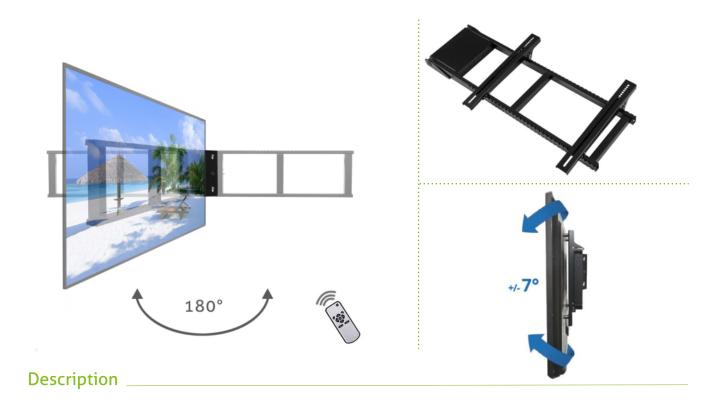

## MonLines mySwing MSM06 / MSM08 electric TV wall mount up to 65 / 75 inch

The electrically swiveling TV wall mount from MonLines is suitable for TVs with up to 65 inches / 30 kg (MSM06) or 75 inches / 40 kg (MSM08). To set the ideal viewing angle, it can be swiveled 180° to the left or right and manually tilted 7 degrees. No additional remote control is needed, as the TV mount is compatible with most infrared TV remotes. A preferred angle can be preset on the remote and recalled later with a simple push of a button. Alternatively, the TV wall bracket mySwing MSM06 / MSM08 can also be controlled via smartphone or Smart Home applications such as Google Home and Amazon Alexa using the separately available MonLines MSM07 WLAN adapter.

## **Key features**

Screen size: 32" - 65 inch (MSM06) / 32" - 75 inch (MSM08)

VESA mount: 100x100, 100x200, 200x100, 200x200, 200x300, 200x400, 300x200,

300x300, 400x200, 400x300, 400x400, 600x200, 600x300, 600x400 mm

Load capacity: 30 kg (MSM06) / 40 kg (MSM08)

Swivel range: 180°
Tilt: 7°
Electrical: Yes

WiFi: Optional with MonLines accessory MSM07

Finish: Black