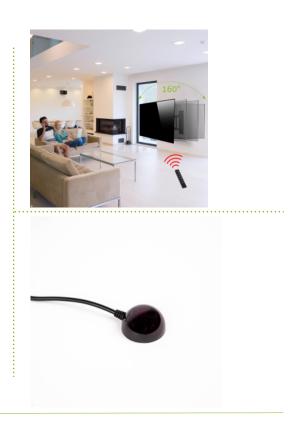

## Description

The electric swivel TV wall mount from MonLines automatically moves your TV to the appropriate position at the touch of a button. The TV swivel arm can be comfortably adjusted in a range of 160°. Up to 2 positions can be stored on the remote control. The mount is suitable for screens from 50 to 70 inches and has a max. load capacity of 45 kg.