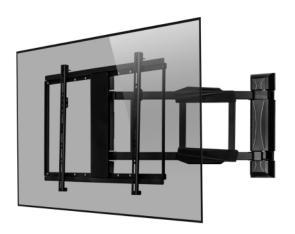

## Description

The electric swivel TV wall mount from MonLines automatically moves your TV to the appropriate position at the touch of a button. The TV swivel arm can be comfortably adjusted in a range of 160°. Up to 2 positions can be stored on the remote control. The mount is suitable for screens from 50 to 70 inches and has a max. load capacity of 45 kg.

The integrated cable management ensures a neat routing of the device cables. With the help of the enclosed installation material, the extendable TV wall mount is easily and quickly attached.

| Key features          |                                                                |
|-----------------------|----------------------------------------------------------------|
| Screen size:          | 50", 52", 55", 58", 60", 63", 65", 70 inch                     |
| VESA mount:           | 100x100, 200x100, 200x200, 300x200, 300x300, 400x200, 400x300, |
|                       | 400x400, 600x400                                               |
| Load capacity:        | 45 kg                                                          |
| Swivel range:         | 160°                                                           |
| Wall distance:        | 68 - 668 mm                                                    |
| Length of swivel arm: | 600 mm                                                         |
| Electrical:           | Yes, via remote control (batteries not included)               |
| Weight:               | 11 kg                                                          |
| Finish:               | Black                                                          |
|                       |                                                                |
|                       |                                                                |