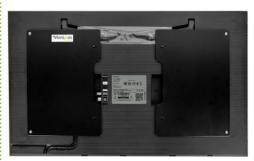

## Description

In combination with the MonLines VESA adapter V071 for the Samsung Frame 32 inch, the Erard CLIFF 200 TV wall mount is the perfect solution for integrating the elegant Samsung Frame into your home. The specific VESA adapter provides optimum support for the Frame 32. Thanks to a distance to the wall of approx. 45 mm and a load capacity of 30 kg, the TV wall mount scores with maximum security and a seamless look. Installation is also effortless thanks to the built-in spirit level, ensuring that the TV is mounted quickly and securely. The flat wall bracket for Samsung Frame 32 is made of robust steel with a high-quality powder coating. MonLines - For your individual & functional needs.

Consisting of: Erard CLIFF 200 TV wall mount | MonLines V071 VESA adapter