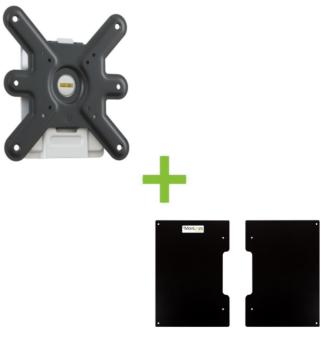

## Description

In combination with the MonLines VESA adapter V071 for the Samsung Frame 32 inch, the Erard CLIFF 200 TV wall mount is the perfect solution for integrating the elegant Samsung Frame into your home. The specific VESA adapter provides optimum support for the Frame 32. Thanks to a distance to the wall of approx. 45 mm and a load capacity of 30 kg, the TV wall mount scores with maximum security and a seamless look. Installation is also effortless thanks to the built-in spirit level, ensuring that the TV is mounted quickly and securely. The flat wall bracket for Samsung Frame 32 is made of robust steel with a high-quality powder coating. MonLines - For your individual & functional needs.

Consisting of: Erard CLIFF 200 TV wall mount | MonLines V071 VESA adapter