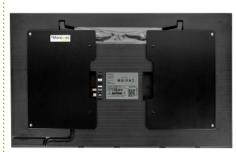

## Description

Paired with the MonLines VESA adapter V071 designed for the Samsung Frame 32 inch, this swivelling TV wall mount provides the ideal solution for seamlessly incorporating the sophisticated Samsung Frame into your living space. The dedicated VESA adapter ensures optimal support for the Frame 32, allowing it not only to be securely fixed to the wall but also to be tilted and swivelled for the perfect viewing angle. The wall mount's adaptable features enable you to enjoy the superior picture quality from any perspective. With integrated cable management, both the picture and your living area remain free from unsightly cable clutter. Offering a range of 52 - 500 mm from the wall and capable of supporting up to 50 kg, this TV wall mount delivers maximum flexibility and stability. Effortless installation, thanks to its user-friendly design, ensures your TV is swiftly and securely mounted. MonLines – For your individual & functional needs.

## **Key features**

Suitable for: Samsung Frame 32

Screen size: 32 inch

VESA standard: 200x200 mm

Load capacity: 50 kg

Wall distance: 52 - 500 mm

Tilt: -10 / +3°

Swivel: 180°