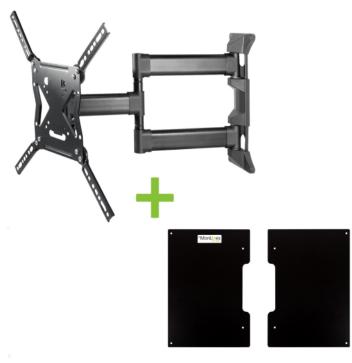

## Description

Paired with the MonLines VESA adapter V071 designed for the Samsung Frame 32 inch, this swivelling TV wall mount provides the ideal solution for seamlessly incorporating the sophisticated Samsung Frame into your living space. The dedicated VESA adapter ensures optimal support for the Frame 32, allowing it not only to be securely fixed to the wall but also to be tilted and swivelled for the perfect viewing angle. The wall mount's adaptable features enable you to enjoy the superior picture quality from any perspective. With integrated cable management, both the picture and your living area remain free from unsightly cable clutter. Offering a range of 52 - 500 mm from the wall and capable of supporting up to 50 kg, this TV wall mount delivers maximum flexibility and stability. Effortless installation, thanks to its user-friendly design, ensures your TV is swiftly and securely mounted. MonLines – For your individual & functional needs.

## **Key features**

Suitable for: Samsung Frame 32

Screen size: 32 inch

VESA standard: 200x200 mm

Load capacity: 50 kg

Wall distance: 52 - 500 mm

Tilt: -10 / +3°

Swivel: 180°