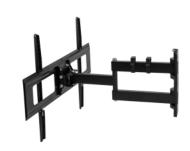

## Description

The MonLines Wall Mount MWH021B is a swivelling wall mount for LCD screens / TV sets from 37" to 70" with a maximum weight of 30 kg. Televisions / LCD TV devices can be mounted with a wall distance of max. 473 mm with the wall mount fully movable on the wall. Referring to the VESA compliant hole patterns from 100x100 to 800x400 mm, many TV manufacturers are compatible with this monitor mount for heavy duty LCD Televisions. The leveling function for the perfect installation simplifies the fine adjustment for the ultimate AV experience!

## Key features

Screen size: 37" to 70 inches

VESA standard: 100x100, 100x200, 200x200, 200x300, 200x400, 300x300, 400x200, 400x300,

400x400, 400x600, 500x400, 500x500, 600x200, 600x300, 600x400 mm

Load capacity: 30 kg

Wall distance: 70 to 470 mm

Mobility: Tilt -20° to 10° / swivel 180° / horizontally rotatable +/- 3°

Mounting type: Wall mount Finish: Black