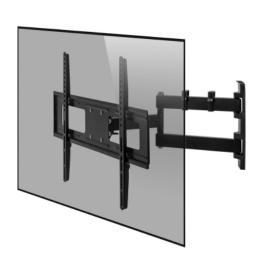

## Description

The MonLines Wall Mount MWH021B is a swivelling wall mount for LCD screens / TV sets from 37" to 70" with a maximum weight of 30 kg. Televisions / LCD TV devices can be mounted with a wall distance of max. 473 mm with the wall mount fully movable on the wall. Referring to the VESA compliant hole patterns from 100x100 to 800x400 mm, many TV manufacturers are compatible with this monitor mount for heavy duty LCD Televisions. The leveling function for the perfect installation simplifies the fine adjustment for the ultimate AV experience!

## Key features

Screen size: 37" to 70 inches

VESA standard: 100x100, 100x200, 200x200, 200x300, 200x400, 300x300, 400x200, 400x300,

400x400, 400x600, 500x400, 500x500, 600x200, 600x300, 600x400 mm

Load capacity: 30 kg

Wall distance: 70 to 470 mm

Mobility: Tilt -20° to 10° / swivel 180° / horizontally rotatable +/- 3°

Mounting type: Wall mount Finish: Black