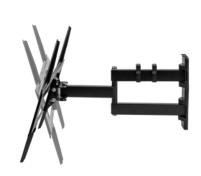

## Description

The MonLines Wall Mount MWH021B is a swivelling wall mount for LCD screens / TV sets from 37" to 70" with a maximum weight of 30 kg. Televisions / LCD TV devices can be mounted with a wall distance of max. 473 mm with the wall mount fully movable on the wall. Referring to the VESA compliant hole patterns from 100x100 to 800x400 mm, many TV manufacturers are compatible with this monitor mount for heavy duty LCD Televisions. The leveling function for the perfect installation simplifies the fine adjustment for the ultimate AV experience!

## Key features

Screen size: 37" to 70 inches

VESA standard: 100x100, 100x200, 200x200, 200x300, 200x400, 300x300, 400x200, 400x300,

400x400, 400x600, 500x400, 500x500, 600x200, 600x300, 600x400 mm

Load capacity: 30 kg

Wall distance: 70 to 470 mm

Mobility: Tilt -20° to 10° / swivel 180° / horizontally rotatable +/- 3°

Mounting type: Wall mount Finish: Black