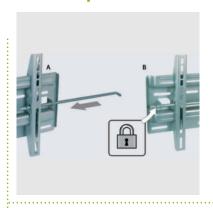

## **Description**

The MWH020S flat TV wall mount, lockable from MonLines, is especially suitable for public areas that cannot be continuously monitored. An integrated spirit level ensures quick installation. The anti-theft device secures the TV in public places, such as shopping centres, hotels, entrance areas or museums. The lockable MonLines flat TV wall mount MWH020S in silver is suitable for screen sizes from 27 to 50 inches with a weight of up to 60 kg. The TV set is secured against theft on the wall bracket by the security bar and an optional padlock.

## **Key features**

Screen size:

VESA standard: 100x100, 200x100, 200x200, 300x200, 300x300, 400x200, 400x300, 400x400,

600x200, 600x400 mm

Load capacity: 60 kg Wall distance: 45 mm

Anti-theft: Secured by safety bar Installation: Incl. spirit level