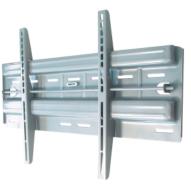

## **Description**

The MWH020S flat TV wall mount, lockable from MonLines, is especially suitable for public areas that cannot be continuously monitored. An integrated spirit level ensures quick installation. The anti-theft device secures the TV in public places, such as shopping centres, hotels, entrance areas or museums. The lockable MonLines flat TV wall mount MWH020S in silver is suitable for screen sizes from 27 to 50 inches with a weight of up to 60 kg. The TV set is secured against theft on the wall bracket by the security bar and an optional padlock.

## **Key features**

Screen size:

VESA standard: 100x100, 200x100, 200x200, 300x200, 300x300, 400x200, 400x300, 400x400,

600x200, 600x400 mm

Load capacity: 60 kg Wall distance: 45 mm

Anti-theft: Secured by safety bar Installation: Incl. spirit level