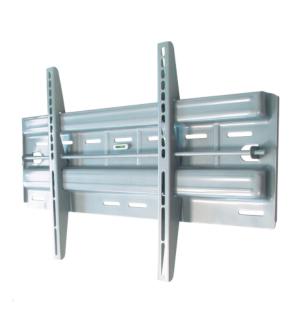

## **Description**

The MWH020S flat TV wall mount, lockable from MonLines, is especially suitable for public areas that cannot be continuously monitored. An integrated spirit level ensures quick installation. The anti-theft device secures the TV in public places, such as shopping centres, hotels, entrance areas or museums. The lockable MonLines flat TV wall mount MWH020S in silver is suitable for screen sizes from 27 to 50 inches with a weight of up to 60 kg. The TV set is secured against theft on the wall bracket by the security bar and an optional padlock.

## **Key features**

Screen size:

VESA standard: 100x100, 200x100, 200x200, 300x200, 300x300, 400x200, 400x300, 400x400,

600x200, 600x400 mm

Load capacity: 60 kg Wall distance: 45 mm

Anti-theft: Secured by safety bar Installation: Incl. spirit level