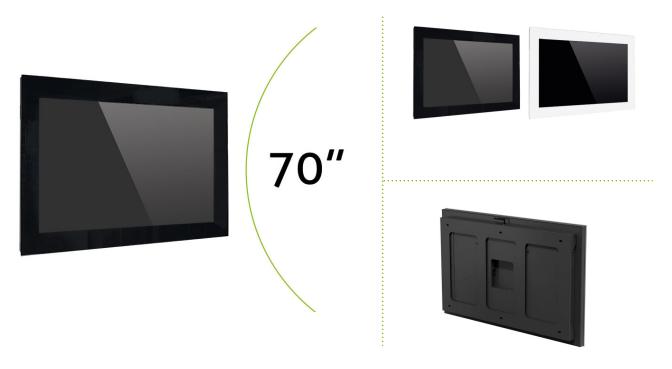

## MonLines MWD012 Design Wall Display 70 inch Premium landscape

## **Description**

The MonLines digital wall display MWD012 gets in a sleek design a high-quality 70-inch LG monitor in landscape orientation and the entire technology, including your favorite computer. The integrated LG display impresses with a large-scale and brilliant presentation of all your advertising messages even under difficult lighting conditions.

The MonLines design wall display MWD012 has 6mm thick tempered safety glass is mounted all over the front. Ideally, the various MonLines display wall mount for digital signage applications can be used as an advertising medium. Digital advertising aids support the effectiveness of large-scale images and video.