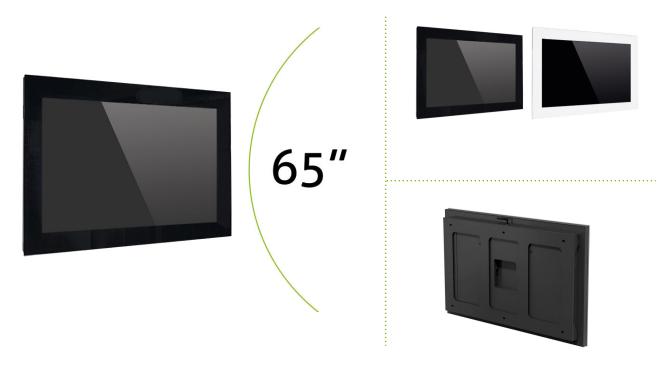

## **Description**

The MonLines digital wall display MWD010 gets in a sleek design a high-quality 65-inch LG monitor in landscape orientation and the entire technology, including your favorite computer. The integrated LG display impresses with a large-scale and brilliant presentation of all your advertising messages even under difficult lighting conditions.

The MonLines design wall display MWD010 has 6mm thick tempered safety glass is mounted all over the front. Ideally, the various MonLines display wall mount for digital signage applications can be used as an advertising medium. Digital advertising aids support the effectiveness of large-scale images and video.

## Key features

Material: front screen 6mm ESG, sheet steel

Dimensions (WxHxD): 1597 x 973 x 88 mm

Weight: approx. 85 kg

Display: LG Monitor 65 inches
Display resolution: 1920x1080 pixels

Brightness: 700 cd/m², LED backlight