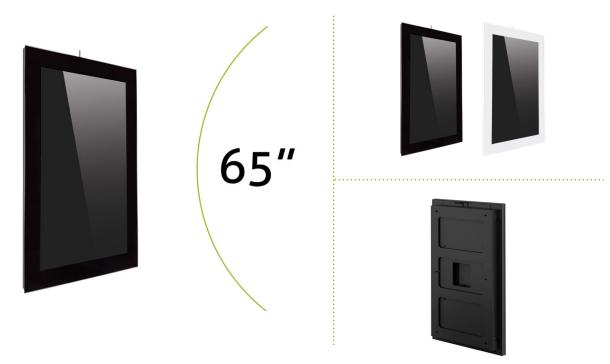

## **Description**

The MonLines digital wall display MWD009 gets in a sleek design a high-quality 65-inch LG monitor in portrait format and all the technology, including your favorite computer. The integrated LG display impresses with a large-scale and brilliant presentation of all your advertising messages even under difficult lighting conditions.

The MonLines design wall display MWD009 has a 6mm thick tempered safety glass on the front. Ideally, the various MonLines display wall mount for digital signage applications can be used as an advertising medium. Digital advertising aids support the effectiveness of large-scale images and video.

## Key features

Material: Dimensions (WxHxD): Weight: Display: Display resolution: Brightness: Operating time: Connection current: Finish: front screen 6mm ESG, sheet steel 1597 x 973 x 88 mm approx. 85 kg LG Monitor 65 inches 1920x1080 pixels 700 cd/m<sup>2</sup>, LED backlight 24/7 100-240 V AC, 50/60 Hz black or white - other RAL colors on request