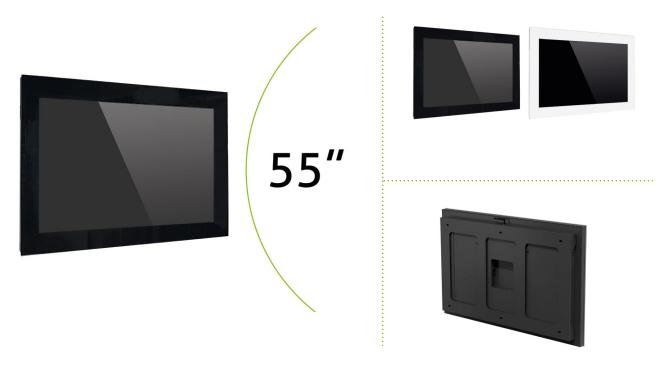

## **Description**

The MonLines digital wall display MWD008 gets in a sleek design a high-quality 55-inch LG monitor in landscape orientation and the entire technology, including your favorite computer. The integrated LG display impresses with a large-scale and brilliant presentation of all your advertising messages even under difficult lighting conditions.

The MonLines design wall display MWD008 has 6mm thick tempered safety glass is mounted all over the front. Ideally, the various MonLines display wall mount for digital signage applications can be used as an advertising medium. Digital advertising aids support the effectiveness of large-scale images and video.

## Key features

Material: front screen 6mm ESG, sheet steel

Dimensions (WxHxD): 1378 x 849 x 88 mm

Weight: approx. 70 kg

Display: LG Monitor 55 inches
Display resolution: 1920x1080 pixels

Brightness: 700 cd/m², LED backlight