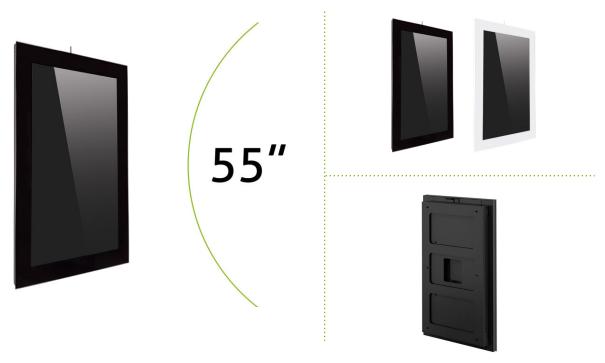

## **Description**

The MonLines digital wall display MWD007 gets in a sleek design a high-quality 55-inch LG monitor in portrait format and all the technology, including your favorite computer. The integrated LG display impresses with a large-scale and brilliant presentation of all your advertising messages even under difficult lighting conditions.

The MonLines design wall display MWD007 has a 6mm thick tempered safety glass on the front. Ideally, the various MonLines display wall mount for digital signage applications can be used as an advertising medium. Digital advertising aids support the effectiveness of large-scale images and video.

## Key features

Material: front screen 6mm ESG, sheet steel

Dimensions (WxHxD): 1378 x 849 x 88 mm

Weight: approx. 70 kg

Display: LG Monitor 55 inches
Display resolution: 1920x1080 pixels

Brightness: 700 cd/m², LED backlight

Operating time: 24/7

Connection current: 100-240 V AC, 50/60 Hz

Finish: black or white - other RAL colors on request