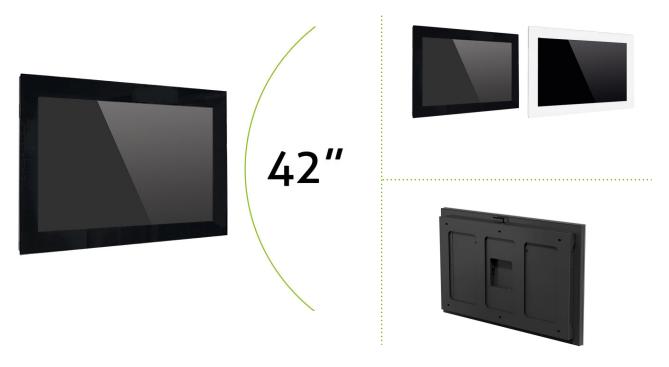

## **Description**

The MonLines digital wall display MWD004 gets in a sleek design a high-quality 42-inch LG monitor in landscape orientation and the entire technology, including your favorite computer. The integrated LG display impresses with a large-scale and brilliant presentation of all your advertising messages even under difficult lighting conditions.

The MonLines design wall display MWD004 has 6mm thick tempered safety glass is mounted all over the front. Ideally, the various MonLines display wall mount for digital signage applications can be used as an advertising medium. Digital advertising aids support the effectiveness of large-scale images and video.

## Key features

Material: front screen 6mm ESG, sheet steel

Dimensions (WxHxD): 1090 x 684 x 81 mm

Weight: approx. 53 kg

Display: LG Monitor 42 inches
Display resolution: 1920x1080 pixels

Brightness: 700 cd/m², LED backlight