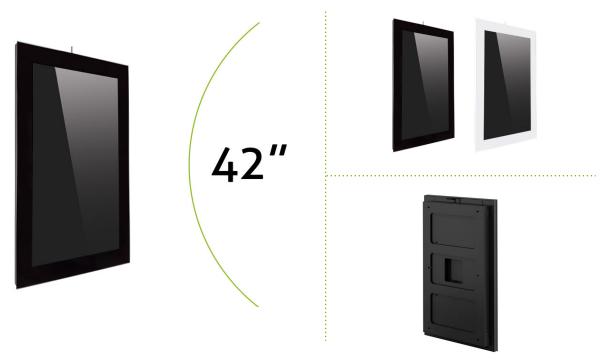

## **Description**

The MonLines digital wall display MWD003 gets in a sleek design a high-quality 42-inch LG monitor in portrait format and all the technology, including your favorite computer. The integrated LG display impresses with a large-scale and brilliant presentation of all your advertising messages even under difficult lighting conditions.

The MonLines design wall display MWD003 has a 6mm thick tempered safety glass on the front. Ideally, the various MonLines display wall mount for digital signage applications can be used as an advertising medium. Digital advertising aids support the effectiveness of large-scale images and video.

## Key features

Material: front screen 6mm ESG, sheet steel

Dimensions (WxHxD): 1090 x 684 x 81 mm

Weight: approx. 53 kg

Display: LG Monitor 42 inches
Display resolution: 1920x1080 pixels

Brightness: 700 cd/m², LED backlight

Operating time: 24/7

Connection current: 100-240 V AC, 50/60 Hz

Finish: black or white - other RAL colors on request