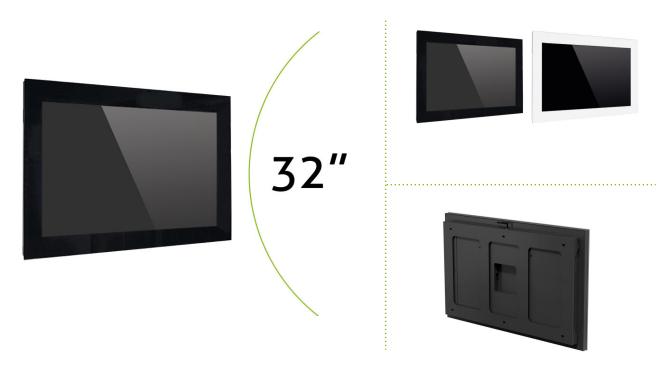

## MonLines MWD002 Design Wall Display 32 inch Premium landscape

## **Description**

The MonLines digital wall display MWD002 gets in a sleek design a high-quality 32-inch LG monitor in landscape orientation and the entire technology, including your favorite computer. The integrated LG display impresses with a large-scale and brilliant presentation of all your advertising messages even under difficult lighting conditions.

The MonLines design wall display MWD002 has 6mm thick tempered safety glass is mounted all over the front. Ideally, the various MonLines display wall mount for digital signage applications can be used as an advertising medium. Digital advertising aids support the effectiveness of large-scale images and video.

## Key features

Material: Dimensions (WxHxD): Weight: Display: Display resolution: Brightness: Operating time: Connection current: Finish: front screen 6mm ESG, sheet steel 860 x 555 x 81 mm approx. 27 kg LG Monitor 32 inches 1920x1080 pixels 450 cd/m<sup>2</sup>, LED backlight 20/7 100-240 V AC, 50/60 Hz black or white - other RAL colors on request