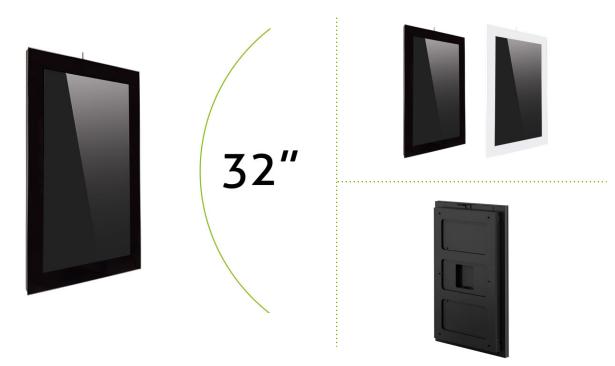

## **Description**

The MonLines digital wall display MWD001 gets in a sleek design a high-quality 32-inch LG monitor in portrait format and all the technology, including your favorite computer. The integrated LG display impresses with a large-scale and brilliant presentation of all your advertising messages even under difficult lighting conditions.

The MonLines design wall display MWD001 has a 6mm thick tempered safety glass on the front. Ideally, the various MonLines display wall mount for digital signage applications can be used as an advertising medium. Digital advertising aids support the effectiveness of large-scale images and video.

## Key features

Material: Dimensions (WxHxD): Weight: Display: Display resolution: Brightness: Operating time: Connection current: Finish: front screen 6mm ESG, sheet steel 860 x 555 x 81 mm approx. 27 kg LG Monitor 32 inches 1920x1080 pixels 450 cd/m<sup>2</sup>, LED backlight 20/7 100-240 V AC, 50/60 Hz black or white - other RAL colors on request