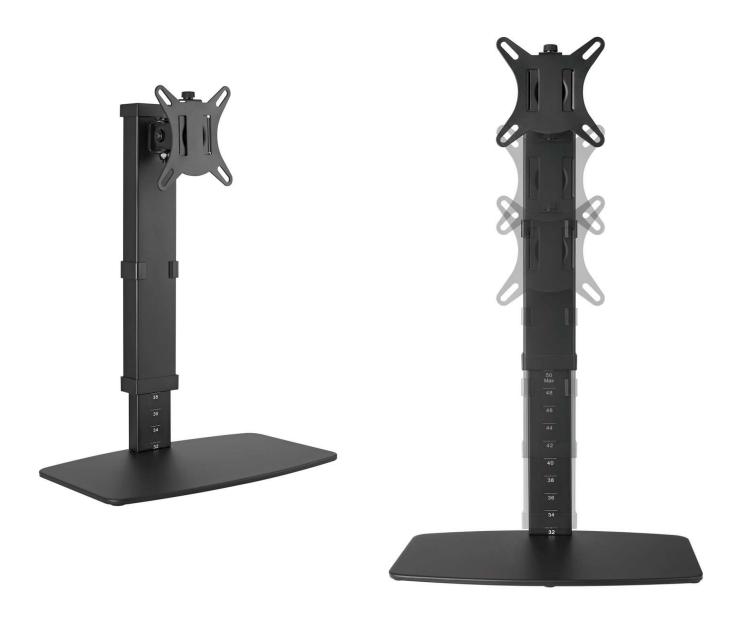

## Determine The perfect height.

You do not need any tools for your ergonomically correct monitor height. With the lift mechanism, simply slide the stand up or down in 10 steps. The swivel and tilt functions round off the whole thing and ensure an absolutely perfect viewing angle.

The VESA plate allows the monitor to be attached and removed.

- ♦ Height adjustable in 10 settings
- ♦ 360° rotatable VESA plate: for portrait and landscape format
- ♦ Non-slip silicone pads under the base
- ♦ With cable management

## **Key features:**

- swivel: 60° - tilt: + 50° / - 20°

- screen horizontal adjustment: 360°

- VESA: 75 / 100

- with cable management

- incl. mounting guide and complete accessories - in giftbox