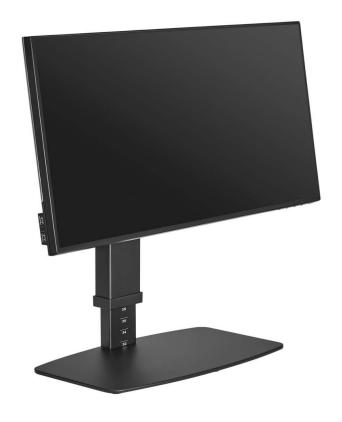

## Determine The perfect height.

You do not need any tools for your ergonomically correct monitor height. With the lift mechanism, simply slide the stand up or down in 10 steps. The swivel and tilt functions round off the whole thing and ensure an absolutely perfect viewing angle.

The VESA plate allows the monitor to be attached and removed.

- ♦ Height adjustable in 10 settings
- ♦ 360° rotatable VESA plate: for portrait and landscape format
- ♦ Non-slip silicone pads under the base
- ♦ With cable management