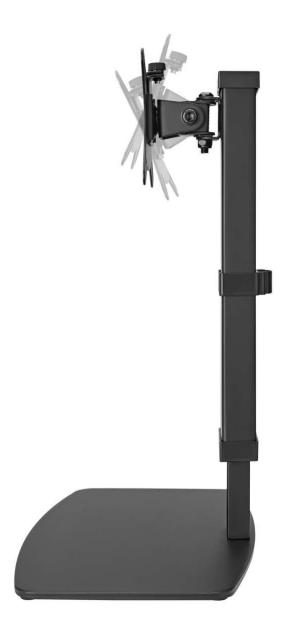

## Determine The perfect height.

You do not need any tools for your ergonomically correct monitor height. With the lift mechanism, simply slide the stand up or down in 10 steps. The swivel and tilt functions round off the whole thing and ensure an absolutely perfect viewing angle.

## **Key features:**

- swivel: 60° - tilt: + 50° / - 20°

- screen horizontal adjustment: 360°

- VESA: 75 / 100

- with cable management

- incl. mounting guide and complete accessories - in giftbox