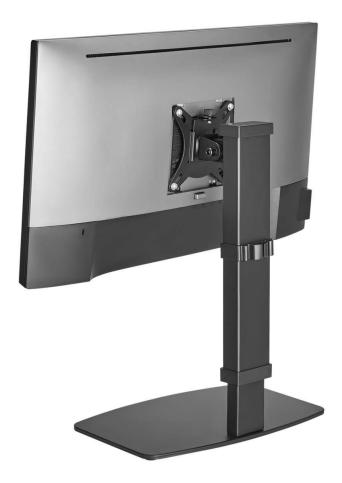

The VESA plate allows the monitor to be attached and removed.

- ♦ Height adjustable in 10 settings
- ♦ 360° rotatable VESA plate: for portrait and landscape format
- ♦ Non-slip silicone pads under the base
- ♦ With cable management

## **Key features:**

- swivel: 60° - tilt: + 50° / - 20°

- screen horizontal adjustment: 360°

- VESA: 75 / 100

- with cable management

- incl. mounting guide and complete accessories - in giftbox