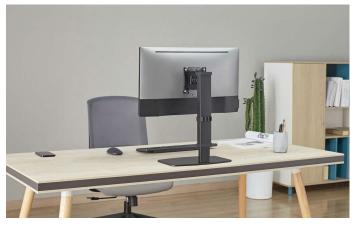

## Product information "Desk Stand for Flat Screens" THE ALLROUNDER!

Height adjustable, Tiltable, Rotatable, Horizontally adjustable.

You must have it!

## Determine The perfect height.

You do not need any tools for your ergonomically correct monitor height. With the lift mechanism, simply slide the stand up or down in 10 steps. The swivel and tilt functions round off the whole thing and ensure an absolutely perfect viewing angle.