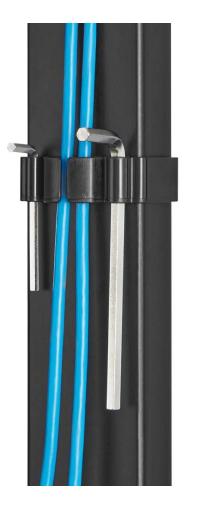

The VESA plate allows the monitor to be attached and removed.

- ♦ Height adjustable in 10 settings
- ♦ 360° rotatable VESA plate: for portrait and landscape format
- ♦ Non-slip silicone pads under the base
- ♦ With cable management

## **Key features:**

- swivel: 60° - tilt: + 50° / - 20°

- screen horizontal adjustment: 360°

- VESA: 75 / 100

- with cable management

- incl. mounting guide and complete accessories - in giftbox