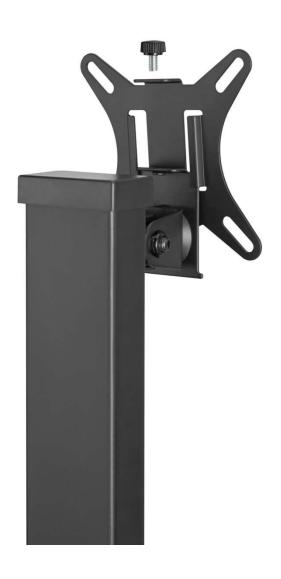

## Determine The perfect height.

You do not need any tools for your ergonomically correct monitor height. With the lift mechanism, simply slide the stand up or down in 10 steps. The swivel and tilt functions round off the whole thing and ensure an absolutely perfect viewing angle.

The VESA plate allows the monitor to be attached and removed.

- ♦ Height adjustable in 10 settings
- ♦ 360° rotatable VESA plate: for portrait and landscape format
- ♦ Non-slip silicone pads under the base
- ♦ With cable management

## **Key features:**

- swivel: 60° - tilt: + 50° / - 20°

- screen horizontal adjustment: 360°

- VESA: 75 / 100

- with cable management

- incl. mounting guide and complete accessories - in giftbox