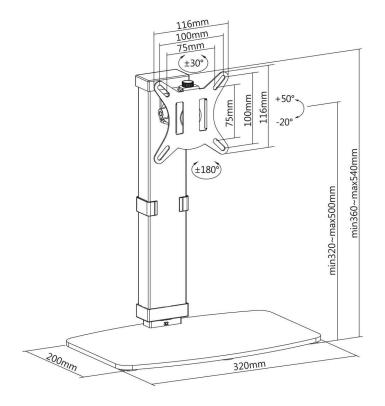

## MTS200B - Height-adjustable desk stand for flat screens

43 - 81 cm

8 kg +50°/-20°

60°

360°

Model No: MTS200B

**Description:** for flat screens 17 - 32 (43 - 81 cm), loads up to 8 kg, height adjustable in 10 settings

The VESA plate allows the monitor to be attached and removed.

- ♦ Height adjustable in 10 settings
- ♦ 360° rotatable VESA plate: for portrait and landscape format
- ♦ Non-slip silicone pads under the base
- ♦ With cable management

## **Key features:**

- swivel: 60° - tilt: + 50° / - 20°

- screen horizontal adjustment: 360°

- VESA: 75 / 100

- with cable management

- incl. mounting guide and complete accessories - in giftbox