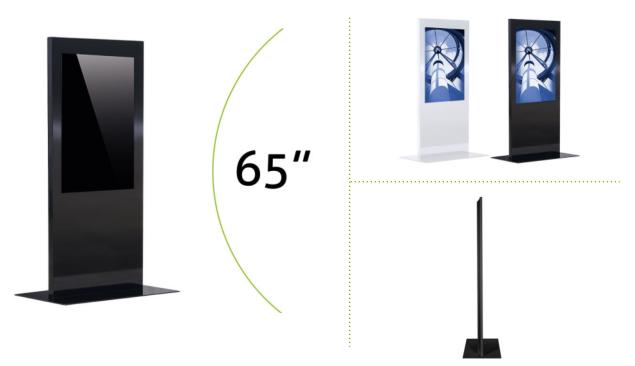

## **Description**

The MonLines Design Display Stele MTSO11 is equipped with a high quality 65 inch LG monitor. The integrated LG touch display impresses with a large-scale and brilliant presentation of all your advertising messages even under difficult lighting conditions. The modern upgrade-capable technology forms an attractive platform for professional target group-specific presentations.

The MonLines MTS011 Stele with LG Touchmonitor responds to touch with your fingers and is not disturbed by other items. The 8mm tempered glass front lens offers a very fast response time. Ideally, the various MonLines steles can be used as advertising media for digital signage applications.

## Key features

Material: Display: Display resolution: Brightness: Operating time: Connection Current: Finish: Warranty: front screen 8mm ESG with PCAP Touchfunction, sheet steel LG Monitor 65 inches 1920x1080 pixels 700 cd/m<sup>2</sup>, LED backlight 24/7 100-240 V AC, 50/60 Hz black or white - other RAL colors on request 12 months (optional 24 months)