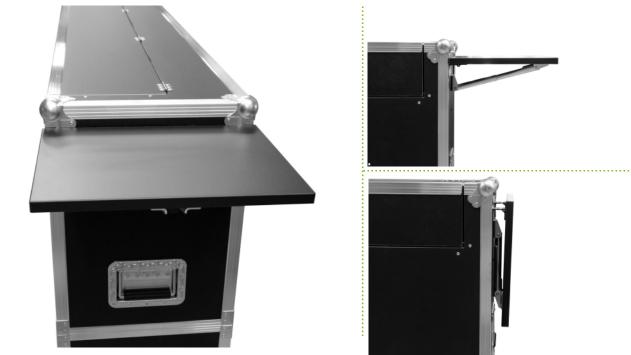

The MTL021 storage rack serves as an accessory for the FLYcase and, with a surface area of 430 x 320 mm, offers space for laptops, media players or other media technology devices. When not in use, the shelf can be folded away to save space, leaving the handle of the flight case fully accessible. MonLines - We believe we can FLYcase.

## Key features

Storage surface: Suitable for: Material: Color: 430 x 320 mm MonLines FLYcase MTL001 / MTL002 / MTL003 / MTL004 Wood Black

MonLines Am Marienhof 8 22880 Wedel, Germany Tel.: +49 (0) 4103 - 90387 - 00 Fax: +49 (0) 4103 - 90387 - 11 E-Mail: info@monlines.com www.monlines.com