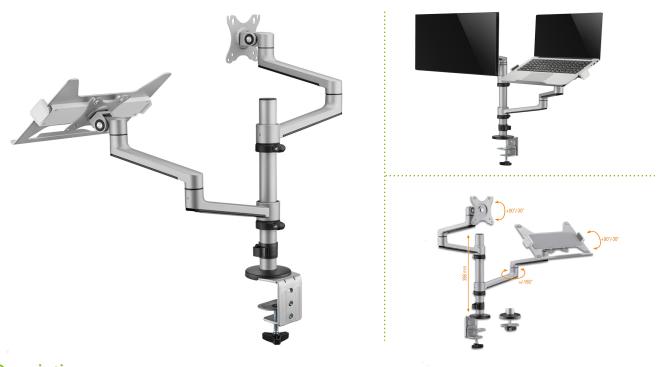

## MonLines MTH016S Monitor holder and laptop holder with table clamp

Description

The MTH016S desk mount for flat screens and laptops consists of a combination of a monitor arm and an additional laptop shelf. The monitor mount with a practical mounting table clamp from MonLines can be tilted and adjusted in height. This 2 in 1 table mount is ideal for e.g. control monitors, offices, home office and is the ideal solution for a workplace extension.

## **Key features**

Fastening: Screen mount with table clamp
Display size: 17 until 32 inch (43 - 81 cm)
VESA standard: 75x75 and 100x100 mm

Capacity screen: max. 8 kg
Capacity laptop: max. 5 kg
Tilt:  $+90^{\circ}/-30^{\circ}$ 

Sideways rotatable: 180° Height adjustable: 398 mm Colour: silver