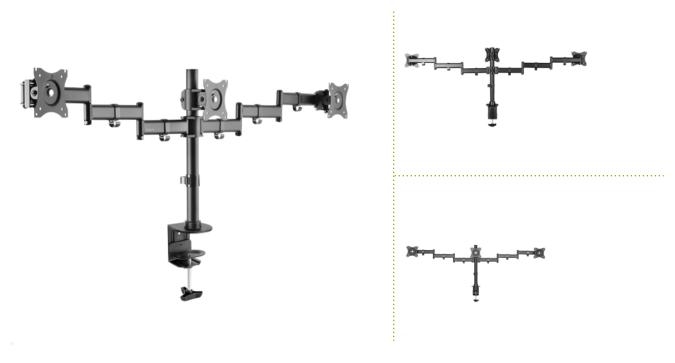

## MonLines MTH015B Monitor desk mount for 3 monitors up to 27"

## Description

The swivel, rotate and tilt monitor mount for 3 monitors side by side from MonLines MTH015B is suitable for three monitors from 13 to 27 inches. With a load capacity of 8 kg per screen, the 3-screen monitor mount supports a total weight of up to 24 kg. The height of the screens can be adjusted manually up to 450 mm. The VESA mount makes it easy to attach the monitor. The support arms and the column also have integrated cable guides / cable clips that ensure tidy cable management. The tilt function, swivel function and rotation function of the flexible MonLines multiple monitor mount allow different viewing angles to be set. This can prevent neck and back pain in the long term. The triple monitor holder is designed for offices, receptions or hotels as well as for remote desk set-ups.

## Key features

Mounting: Desk clamp / grommet (desk thickness 0 - 88 mm)

VESA standard: 75x75, 100x100 mm

Capacity: Max. 8 kg per screen

Suitable for: 13" - 27" monitors

Tilt: +/- 45°
Front panel rotatable: 360°

Height adjustable: Up to 450 mm

Swivel: +/- 45° Finish: Black