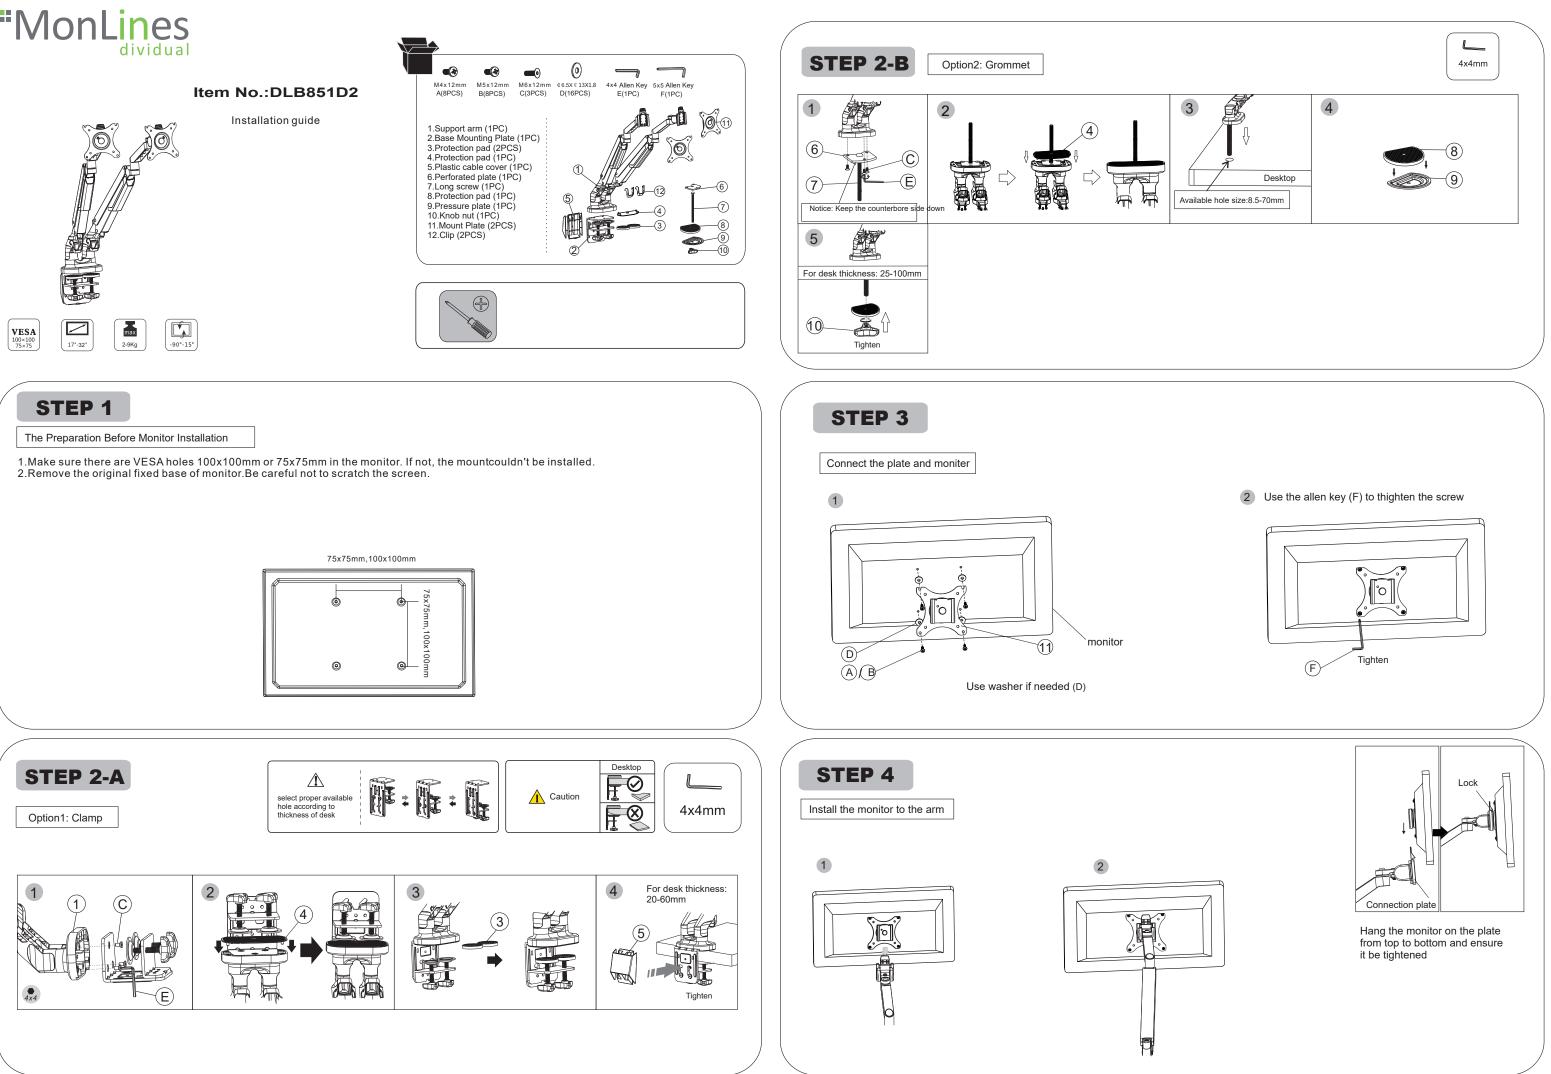

## "MonLines dividual





Specification

This product contains small items that could be a choking hazard if swallowed. Keep these items away from young children. • Make Sure these instructions are read and completely understood before attempting installation. If you are unsure of any part of this installation, please contact a professional installer for assistance

• The desk or mounting surface must be capable of supporting the combined weight of the mount and the display, otherwise the structure must be reinforced. • ESafety gear and proper tools must be used. A minimum of two people are required for this installation. Failure to use safety gear can result in property damage, serious injury or

 $\bullet \mathbb{B} \mathsf{please}$  check joint parts every two months, making sure the screws are loosened or n