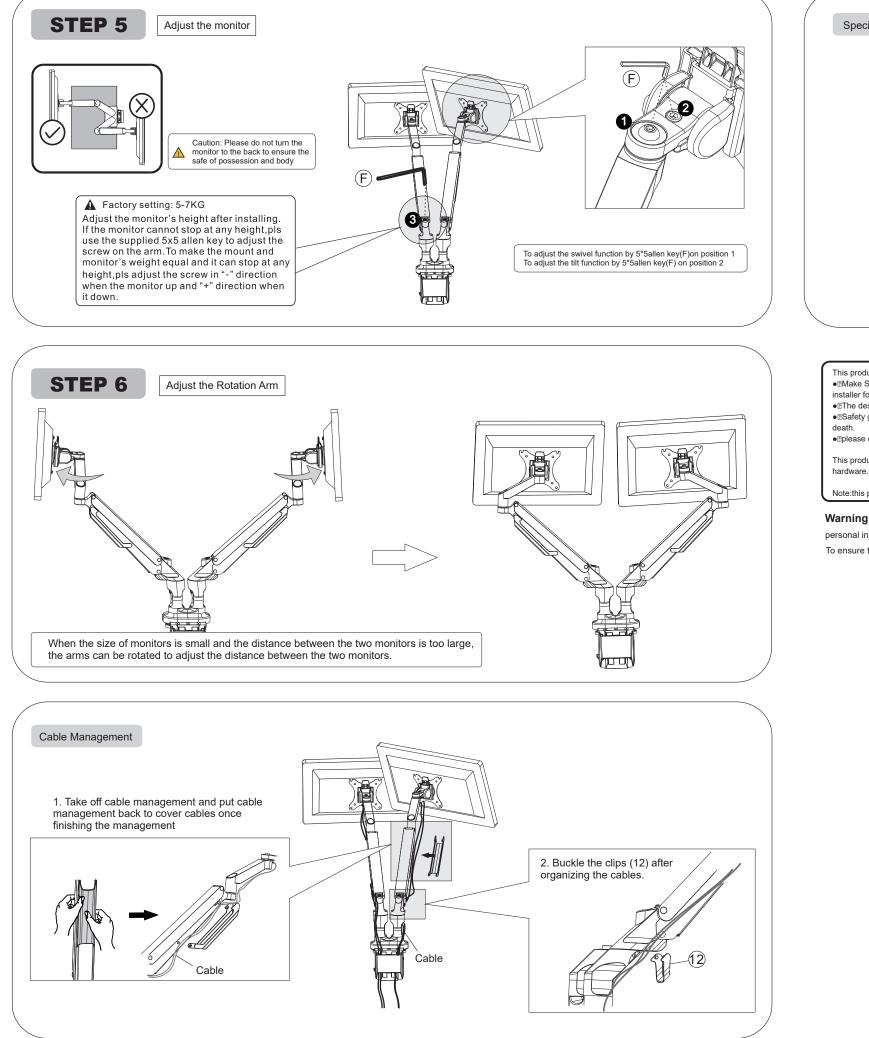

## "MonLines dividual





Specification

This product contains small items that could be a choking hazard if swallowed. Keep these items away from young children. • Make Sure these instructions are read and completely understood before attempting installation. If you are unsure of any part of this installation, please contact a professional installer for assistance

• The desk or mounting surface must be capable of supporting the combined weight of the mount and the display, otherwise the structure must be reinforced. • ESafety gear and proper tools must be used. A minimum of two people are required for this installation. Failure to use safety gear can result in property damage, serious injury or

 $\bullet \mathbb{B} \mathsf{please}$  check joint parts every two months, making sure the screws are loosened or not