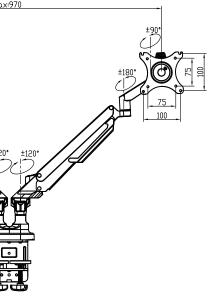

 $\bullet \mathbb{B} \mathsf{please}$  check joint parts every two months, making sure the screws are loosened or not.

This product was designed to be installed on desk.Before installing, make sure the mount will support the combined load of the equipment and hardware.Never exceed the maximum load capacity 9 KG, or else it may result in product failure or personal injury.