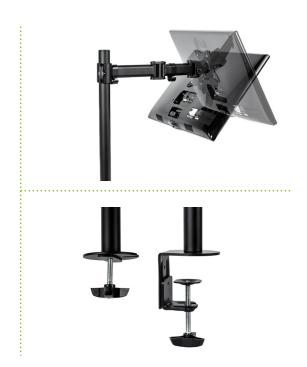

As a special highlight, the MonLines MTH001B monitor mount offers a 360° rotation function, so that the screen can effortlessly be rotated from landscape to portrait and back using the Pivot function! The MonLines desk mount has a VESA standard of 75x75 and 100x100mm and is suitable for tables with a thickness of 10 to 88mm. Delivery includes table clamp and bolt-through fastening.

## Key features -

Mounting: Monitor desk mount with desk clamp and bolt-through fastening

VESA standard: 75x75 and 100x100 mm

Capacity: 8 kg

Suitable for: Max. 27 inches
Tabletop: 10-88 mm
Pivot: 360° rotatable