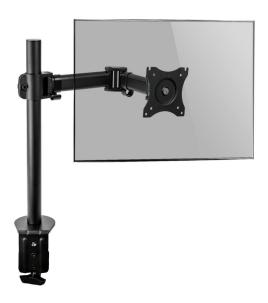

## Description \_

This versatile MonLines monitor desk mount MTH001B is suitable for all screens up to 27 inches with a weight up to 8kg. The monitor mount offers the greatest possible flexibility through its pan, tilt and swivel functions. In addition, the swivel arm can be mounted on the column at the desired height and infinitely adjusted along the column.

As a special highlight, the MonLines MTH001B monitor mount offers a 360° rotation function, so that the screen can effortlessly be rotated from landscape to portrait and back using the Pivot function! The MonLines desk mount has a VESA standard of 75x75 and 100x100mm and is suitable for tables with a thickness of 10 to 88mm. Delivery includes table clamp and bolt-through fastening.

## Key features -

Mounting: Monitor desk mount with desk clamp and bolt-through fastening

VESA standard: 75x75 and 100x100 mm

Capacity: 8 kg

Suitable for: Max. 27 inches
Tabletop: 10-88 mm
Pivot: 360° rotatable