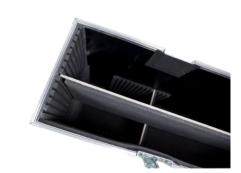

Handles: Incl. 4 hinged handles

Padding: Variable foam, individual customisation