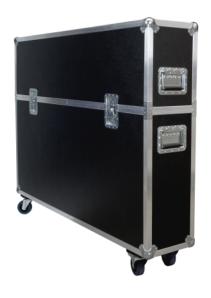

## **Description**

The MonLines Monitor Transport Case is suitable for flat screens in various sizes. The display case is equipped with four handles and four high-quality butterfly Closures, which make opening the case easy. The transport case can be moved easily and without great effort using four rollers, two of which are equipped with a brake.

## **Key features**

Screen size: 32" to 49" | 50" to 65" | 65" to 85" | 86" to 92" | 93" to 105"

Finish: black / silver

Wall thickness: 7 mm

Rolls: Incl. 4 Rolls 2 with break

Lock: **Butterfly closures** 

Additional subject: Available for wall frames, speakers or stands

Handles: Incl. 4 hinged handles

Padding: Variable foam, individual customisation