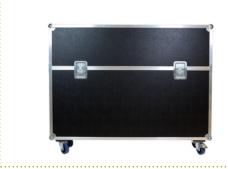

## **Description**

The MonLines Monitor Transport Case is suitable for flat screens in various sizes. The display case is equipped with four handles and four high-quality butterfly Closures, which make opening the case easy. The transport case can be moved easily and without great effort using four rollers, two of which are equipped with a brake.

## **Key features**

Screen size: 32" to 49" | 50" to 65" | 65" to 85" | 86" to 92" | 93" to 105"

Finish: black / silver

Wall thickness: 7 mm

Rolls: Incl. 4 Rolls 2 with break

Lock: **Butterfly closures** 

Additional subject: Available for wall frames, speakers or stands