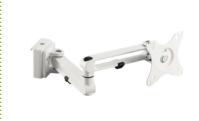

## Description

The tiltable, rotatable and swiveling MonLines Slatwall Monitor Holder MSH006 in white is made of high quality metal. The toolbar monitor holder is suitable for the MonLines organization rails MSH001 and MSH002. The beautifully designed monitor swivel arm has a convenient pivot point. The monitor holder can be adjusted optimally and ergonomically for the user. By attaching the monitor arm to a rail system, less space is needed on the desk. The monitor mount is equipped with clips for optimal cable management. The monitor holder supports displays from 17 to 32 inches with a weight of up to 8 kg. The installation is very simple, because the monitor holder only needs to be hung in the panel of the slatwall.

## **Key features**

For inch sizes: 17 - 32 inch

Suitable for: MonLines Slatwall MSH001 and MSH002

VESA Dimensions: 75 x 75 mm, 100 x 100 mm

Dimensions: 47 x 7,5 x 17 cm

Load capacity: max. 8 kg

Special features: Cable management, tilt 30°, swivel range 90°, rotate range 180