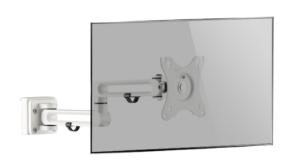

## Description

The tiltable, rotatable and swiveling MonLines Slatwall Monitor Holder MSH006 in white is made of high quality metal. The toolbar monitor holder is suitable for the MonLines organization rails MSH001 and MSH002. The beautifully designed monitor swivel arm has a convenient pivot point. The monitor holder can be adjusted optimally and ergonomically for the user. By attaching the monitor arm to a rail system, less space is needed on the desk. The monitor mount is equipped with clips for optimal cable management. The monitor holder supports displays from 17 to 32 inches with a weight of up to 8 kg. The installation is very simple, because the monitor holder only needs to be hung in the panel of the slatwall.

## **Key features**

For inch sizes: 17 - 32 inch

Suitable for: MonLines Slatwall MSH001 and MSH002

VESA Dimensions: 75 x 75 mm, 100 x 100 mm

Dimensions: 47 x 7,5 x 17 cm

Load capacity: max. 8 kg

Special features: Cable management, tilt 30°, swivel range 90°, rotate range 180