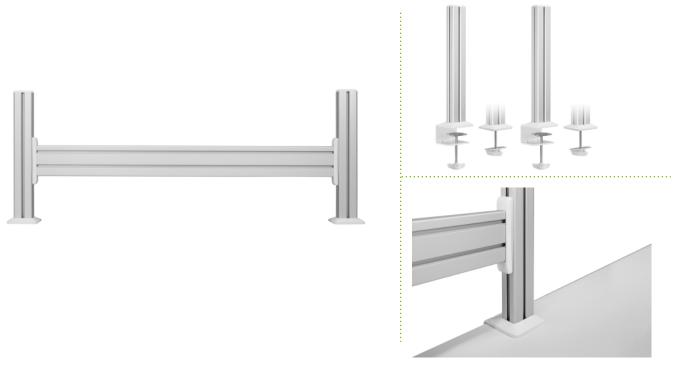

## Description

The MonLines MSH002 slatwall for table mounting with a length of 1000mm offers a completely customisable workstation in the smallest space. A wide variety of monitor holders and accessories such as trays for documents can be attached to the practical organisational wall. The scope of delivery already includes the corresponding table columns to which the slatwall rail can be attached at any height.

The table is mounted either by means of the supplied table clamps or by means of the supplied screw-through fastening, which is particularly suitable for workstations opposite each other. This makes the MonLines Slatwall ideal for modern desk sharing workstations as well as for applications in open-plan offices.

## Key features \_

Slatwall element dimensions: approx. 1000 x 100 x 22 mm

Fastening: Table mounting via table clamps or screw-through mounting (included)

Material: Aluminium, plastic Finish: Aluminium, white