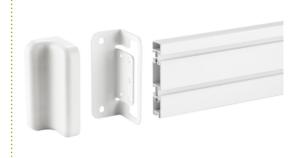

With the SlatWall mounting brackets included in the scope of delivery, the organiser rail can be quickly and easily installed on the wall and thus keeps the desk completely free. This makes the MonLines Slatwall for the wall particularly suitable for modern co-working or desk sharing workplaces.

## Key features

Slatwall element dimensions: approx. 1000 x 100 x 22 mm

Fastening: Mounting bracket for wall mounting (included)

Material: Aluminium, plastic Finish: Aluminium, white