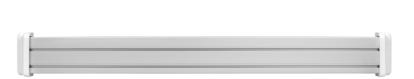

## MonLines MSH001 1m slatwall wall mount, silver

## Description

The MonLines MSH001 Slatwall for wall mounting with a length of 1000mm offers a completely customisable workstation in the smallest space. A wide variety of monitor holders and accessories such as trays for documents, pens and desk utensils can be attached to the practical organisation wall / slatwall element.

## Key features

Slatwall element dimensions: approx. 1000 x 100 x 22 mm

Fastening: Mounting bracket for wall mounting (included)

Material: Aluminium, plastic Finish: Aluminium, white