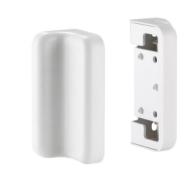

With the SlatWall mounting brackets included in the scope of delivery, the organiser rail can be quickly and easily installed on the wall and thus keeps the desk completely free. This makes the MonLines Slatwall for the wall particularly suitable for modern co-working or desk sharing workplaces.

## Key features

Slatwall element dimensions: approx. 1000 x 100 x 22 mm

Fastening: Mounting bracket for wall mounting (included)

Material: Aluminium, plastic Finish: Aluminium, white