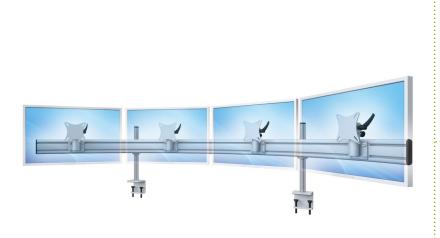

## **Description**

The MonLines Para-System 4-fold table mount with table clamp is a multi-monitor mount for four monitors on a parabolically shaped traverse with a load capacity of 15 kg per monitor bracket with VESA patterns 75x75 and 100x100 mm. Widescreen variant for 20 to 24 inch screens.

The MonLines Para-System offers multi-screen solutions for widescreen monitors, which can be infinitely adjusted horizontally and vertically. The solid metal construction of the MonLines monitor bracket in high-quality powder coating is available in various colors and mounting variants. The Para-System for the parabolic arrangement of the monitors offers investment security through its modular expandability. Special sizes are available upon request.

## Key features

Fastening: Desk clamp

VESA standard: 75x75, 100x100 mm
Capacity: 15 kg per monitor
Suitable for: 20"-24" screens

Traverse length: 2.200 mm
Tilt: 10°

Finish: Light grey RAL 7035 (Model no. MTH217G)