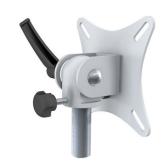

## **Description**

The MonLines Para-System 4-fold table mount with table clamp is a multi-monitor mount for four monitors on a parabolically shaped traverse with a load capacity of 15 kg per monitor bracket with VESA patterns 75x75 and 100x100 mm. Widescreen variant for 20 to 24 inch screens.

## Key features

Fastening: Desk clamp

VESA standard: 75x75, 100x100 mm
Capacity: 15 kg per monitor
Suitable for: 20"-24" screens

Traverse length: 2.200 mm
Tilt: 10°

Finish: Light grey RAL 7035 (Model no. MTH217G)