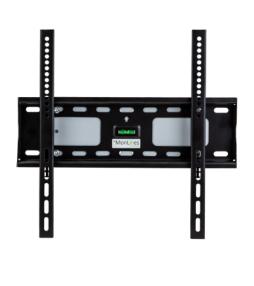

## Description

The MonLines MMH002 inclinable truss holder is suitable for monitors from 32 to 70 inches. For example, at trade fairs or events, the bracket can be attached to horizontal or vertical trusses with a diameter of 48-52 mm. The holder is particularly characterized by the simple installation thanks to the integrated spirit level. The truss pickups can be easily loosened and tightened using the wing screws.

The VESA struts are attached to the VESA mount on the back of the flat screen. So the TV can be easily hung. The struts can be adjusted laterally for optimal placement. The load capacity is max. 60 kg.

## Key features

| Fastening:               | Truss mount / pipe mount                                       |
|--------------------------|----------------------------------------------------------------|
| Carrying capacity:       | 60 kg                                                          |
| Screen size:             | 32 to 70 inches                                                |
| Suitable for:            | Trusses with a diameter of 48-52 mm                            |
| VESA mount:              | 200x200, 300x200, 300x300, 400x200, 400x300, 400x400, 600x200, |
|                          | 600x400mm                                                      |
| Integrated spirit level: | +                                                              |
| Installation material:   | +                                                              |
| Tilt:                    | +/- 10°                                                        |