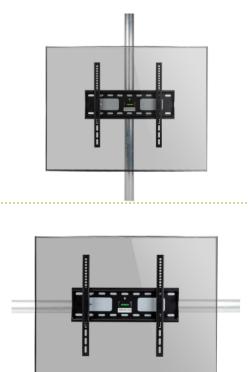

## Description

The MonLines MMH002 inclinable truss holder is suitable for monitors from 32 to 70 inches. For example, at trade fairs or events, the bracket can be attached to horizontal or vertical trusses with a diameter of 48-52 mm. The holder is particularly characterized by the simple installation thanks to the integrated spirit level. The truss pickups can be easily loosened and tightened using the wing screws.

The VESA struts are attached to the VESA mount on the back of the flat screen. So the TV can be easily hung. The struts can be adjusted laterally for optimal placement. The load capacity is max. 60 kg.