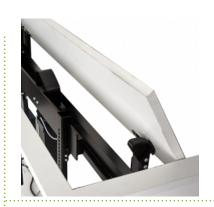

## Description

The electric built-in TV lift from MonLines is suitable for TVs up to 75 inches and can be retracted into a piece of furniture. By pressing a button on the supplied radio remote control, the screen can be extended. The built-in flap opener automatically folds the lid of the furniture back and closes it again discreetly when retracted. When extended, the rotating TV lift can also be moved 90° to the left and 225° to the right. Favorite positions can be easily saved. Thanks to the anti-collision function, the TV is protected from possible damage. There is also a separate socket for the TV's power connection. When the TV lift is retracted, the TV is simultaneously disconnected from the power supply for additional safety.