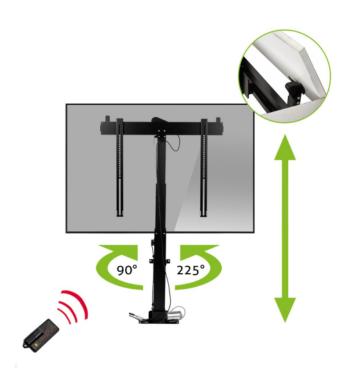

## Description

The electric built-in TV lift from MonLines is suitable for TVs up to 75 inches and can be retracted into a piece of furniture. By pressing a button on the supplied radio remote control, the screen can be extended. The built-in flap opener automatically folds the lid of the furniture back and closes it again discreetly when retracted. When extended, the rotating TV lift can also be moved 90° to the left and 225° to the right. Favorite positions can be easily saved. Thanks to the anti-collision function, the TV is protected from possible damage. There is also a separate socket for the TV's power connection. When the TV lift is retracted, the TV is simultaneously disconnected from the power supply for additional safety.

Load capacity: 60 kg
Stroke: 1045 mm
Height: 967 - 2012 mm
Swivel range: 225° right / 90° left

Electrical: Yes, remote control included

Installation depth: 112 mm