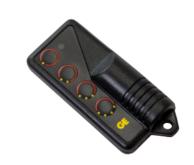

## Description

The electric built-in TV lift from MonLines is suitable for TVs up to 75 inches and can be retracted into a piece of furniture. By pressing a button on the supplied radio remote control, the screen can be extended. The built-in flap opener automatically folds the lid of the furniture back and closes it again discreetly when retracted. When extended, the rotating TV lift can also be moved 90° to the left and 225° to the right. Favorite positions can be easily saved. Thanks to the anti-collision function, the TV is protected from possible damage. There is also a separate socket for the TV's power connection. When the TV lift is retracted, the TV is simultaneously disconnected from the power supply for additional safety.

Load capacity: 60 kg
Stroke: 1045 mm
Height: 967 - 2012 mm
Swivel range: 225° right / 90° left

Electrical: Yes, remote control included

Installation depth: 112 mm