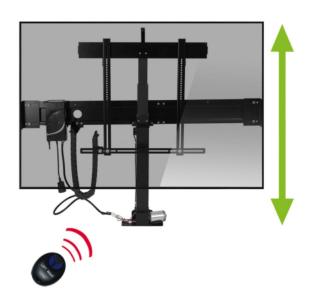

## Description

The electric built-in TV lift from MonLines can be retracted into a piece of furniture. By pressing a button on the supplied radio remote control, the screen can be extended. Favorite positions can be easily saved. Thanks to the anti-collision function, the TV is protected from possible damage. There is also a separate socket for the TV's power connection. When the TV lift is retracted, the TV is simultaneously disconnected from the power supply for additional safety. The integrated cable management ensures a tidy interior.

## Key features \_\_\_\_

|                    | MLS026B                   | MLS027B                   | MLS028B                   |
|--------------------|---------------------------|---------------------------|---------------------------|
| Max. screen size   | 60 inch                   | 65 inch                   | 75 inch                   |
| VESA standard      | 100x100 - 600x600         | 100х100 - 600х600         | 100x100 - 600x600         |
| Load capacity      | 50 kg                     | 50 kg                     | 50 kg                     |
| Stroke             | 840 mm                    | 970 mm                    | 1025 mm                   |
| Max. height        | 1662 mm                   | 1857 mm                   | 1990 mm                   |
| Mounting height    | 822 mm                    | 887 mm                    | 965 mm                    |
| Electric           | Yes, incl. remote control | Yes, incl. remote control | Yes, incl. remote control |
| Installation depth | 131 mm                    | 131 mm                    | 131 mm                    |