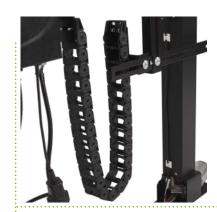

## Description

The electric built-in TV lift from MonLines can be retracted into a piece of furniture. By pressing a button on the supplied radio remote control, the screen can be extended. Favorite positions can be easily saved. Thanks to the anti-collision function, the TV is protected from possible damage. There is also a separate socket for the TV's power connection. When the TV lift is retracted, the TV is simultaneously disconnected from the power supply for additional safety. The integrated cable management ensures a tidy interior.