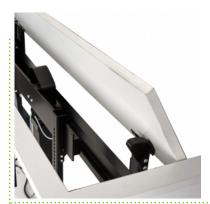

## Description

The electric built-in TV lift from MonLines can be retracted into a piece of furniture. By pressing a button on the supplied radio remote control, the screen can be extended. The built-in flap opener automatically folds the lid of the furniture back and closes it again discreetly when retracted. Favorite positions can be easily saved. Thanks to the anti-collision function, the TV is protected from possible damage. There is also a separate socket for the TV's power connection. When the TV lift is retracted, the TV is simultaneously disconnected from the power supply for additional safety. The integrated cable management ensures a tidy interior.