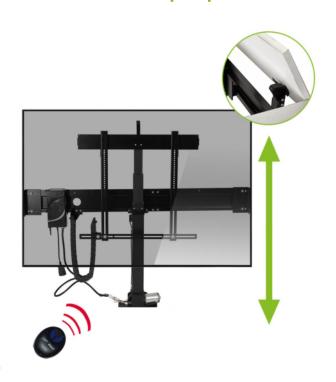

## Description

The electric built-in TV lift from MonLines can be retracted into a piece of furniture. By pressing a button on the supplied radio remote control, the screen can be extended. The built-in flap opener automatically folds the lid of the furniture back and closes it again discreetly when retracted. Favorite positions can be easily saved. Thanks to the anti-collision function, the TV is protected from possible damage. There is also a separate socket for the TV's power connection. When the TV lift is retracted, the TV is simultaneously disconnected from the power supply for additional safety. The integrated cable management ensures a tidy interior.