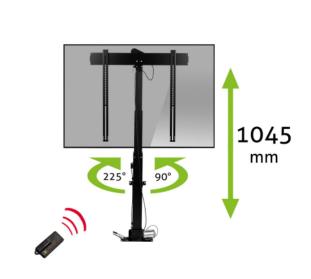

## Description

The electric built-in TV lift from MonLines is suitable for TVs with a size of 37" to 75 inches and a maximum weight of 60 kg and can be retracted into a piece of furniture. At the push of a button, the screen extends to a height of up to 201 cm. When extended, the motorized TV lift can also be swiveled 225° to the left and 90° to the right. Preferred positions can be easily saved.

 Load capacity:
 60 kg

 Stroke:
 1045 mm

 Height:
 967 - 2012 mm

 Swivel range:
 225° left / 90° right

Electrical: Yes, remote control included

Installation depth: 112 mm