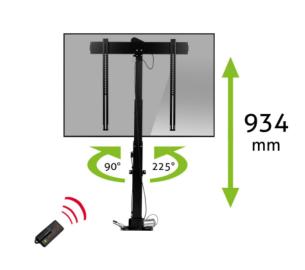

## Description

The electric built-in TV lift from MonLines is suitable for TVs with a size of 37" to 70 inches and a maximum weight of 60 kg and can be retracted into a piece of furniture. At the push of a button, the screen extends to a height of up to 182 cm. When extended, the motorized TV lift can also be swiveled 225° to the right and 90° to the left. Preferred positions can be easily saved.

Load capacity: 60 kg Stroke: 934 mm

Height: 887 - 1821 mm Swivel range: 225° right / 90° left

Electrical: Yes, remote control included

Installation depth: 112 mm