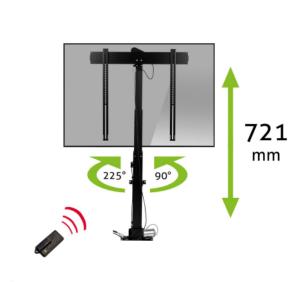

## Description

The electric built-in TV lift from MonLines is suitable for TVs with a size of 37" to 50 inches and a maximum weight of 30 kg and can be retracted into a piece of furniture. At the push of a button, the screen extends to a height of up to 148 cm. When extended, the motorized TV lift can also be swiveled 225° to the left and 90° to the right. Preferred positions can be easily saved.

## Key features

Screen sizes: 37 - 50 inch

VESA standard: 100x100, 100x200, 200x100, 200x200, 200x300, 200x400, 300x200,

300x300, 400x200, 400x300, 400x400

Load capacity: 30 kg Stroke: 721 mm

Height: 762 - 1483 mm Swivel range: 225° left / 90° right