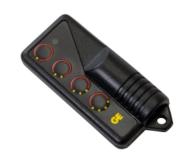

## MonLines myTVLift MLSO10BSV Electric built-in TV lift, rotatable 225° L / 90° R







## Description

The electric built-in TV lift from MonLines is suitable for TVs with a size of 37" to 50 inches and a maximum weight of 30 kg and can be retracted into a piece of furniture. At the push of a button, the screen extends to a height of up to 148 cm. When extended, the motorized TV lift can also be swiveled 225° to the left and 90° to the right. Preferred positions can be easily saved.

Thanks to the anti-collision function, the TV is protected from possible damage: If there is an obstacle in the way, the myTVLift automatically stops moving. The integrated cable management ensures tidy, neat cable routing inside the TV lift.

## Key features

Screen sizes: 37 - 50 inch

VESA standard: 100x100, 100x200, 200x100, 200x200, 200x300, 200x400, 300x200,

300x300, 400x200, 400x300, 4