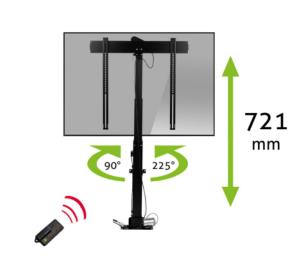

## Description

The electric built-in TV lift from MonLines is suitable for TVs with a size of 37" to 50 inches and a maximum weight of 30 kg and can be retracted into a piece of furniture. At the push of a button, the screen extends to a height of up to 148 cm. When extended, the motorized TV lift can also be swiveled 225° to the right and 90° to the left. Preferred positions can be easily saved.

## Key features

Screen sizes: 37 - 50 inch

VESA standard: 100x100, 100x200, 200x100, 200x200, 200x300, 200x400, 300x200,

300x300, 400x200, 400x300, 400x400

Load capacity: 30 kg Stroke: 721 mm

 Height:
 762 - 1483 mm

 Swivel range:
 225° right / 90° left

Electrical: Yes, remote control included

Installation depth: 112 mm