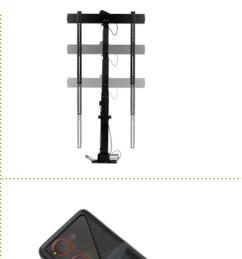

## Description

The electric built-in TV lift from MonLines is suitable for TVs with a size of 37" to 65 inches and a maximum weight of 50 kg and can be retracted into a piece of furniture. At the push of a button, the screen extends to a height of up to 166 cm. When extended, the motorized TV lift can also be swiveled 225° to the left and 90° to the right. Preferred positions can be easily saved.

## Key features

Screen sizes: 37", 38", 40", 42", 43", 46", 47", 48", 49", 50", 52", 55", 58", 60", 63", 65 inch

VESA standard: 100x100, 100x200, 200x100, 200x200, 200x300, 200x400, 300x200,

300x300, 400x200, 400x300, 400x400, 400x600, 500x400, 500x500,

600x200, 600x300, 600x400, 600x500, 600x600

Load capacity: 50 kg Stroke: 842 mm

Height: 823 - 1665 mm Swivel range: 225° left / 90° right

Electrical: Yes, remote control included

Installation depth: 112 mm