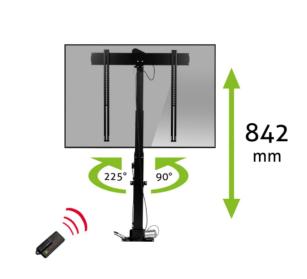

## Description

The electric built-in TV lift from MonLines is suitable for TVs with a size of 37" to 65 inches and a maximum weight of 50 kg and can be retracted into a piece of furniture. At the push of a button, the screen extends to a height of up to 166 cm. When extended, the motorized TV lift can also be swiveled 225° to the left and 90° to the right. Preferred positions can be easily saved.

600x200, 600x300, 600x400, 600x500, 600x600

Load capacity: 50 kg Stroke: 842 mm

Height: 823 - 1665 mm Swivel range: 225° left / 90° right

Electrical: Yes, remote control included

Installation depth: 112 mm